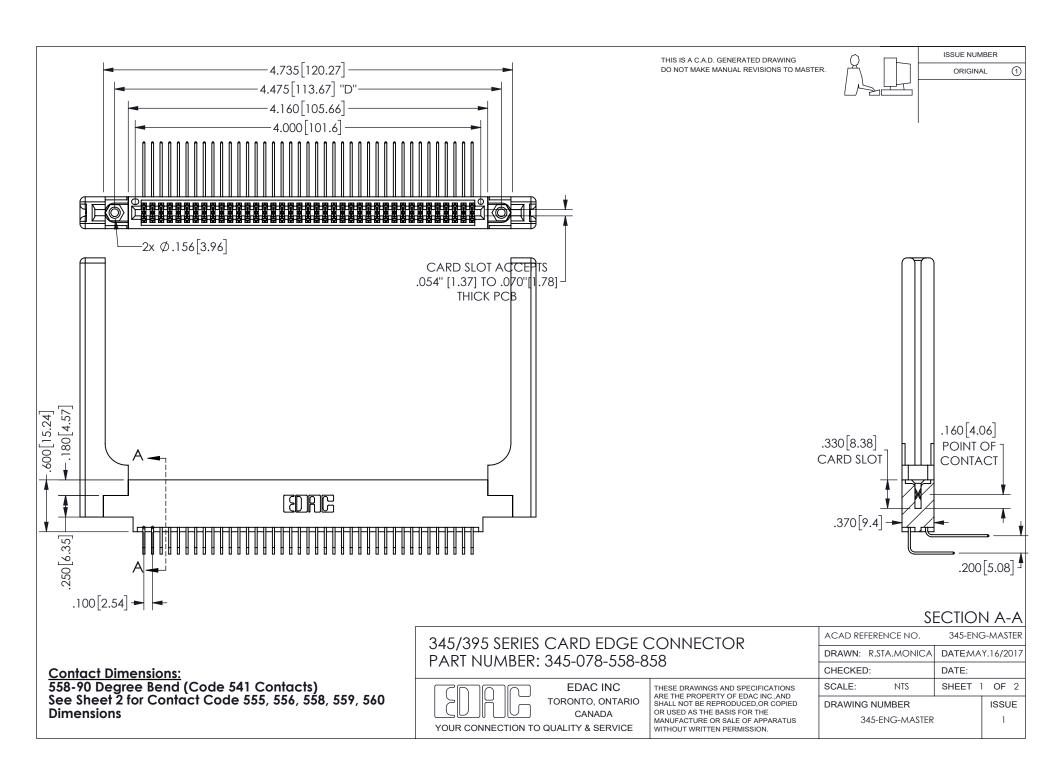

ISSUE NUMBER ORIGINAL

1









**Contact Code 558** 

Contact Code 559

Contact Code 560

INSULATOR MATERIAL: THERMOPLASTIC POLYESTER, UL 94V-0 DAP MATERIAL AVAILABLE UPON REQUEST

CONTACT MATERIAL; COPPER ALLOY

CONTACT PLATING: GOLD ON THE MATING AREA, TIN PLATING ON THE CONTACT TAILS, NICKEL UNDERPLATE

## 345/395 SERIES CARD EDGE CONNECTOR CONTACT CODE 555,556,558,559,560 DIMENSIONS

YOUR CONNECTION TO QUALITY & SERVICE

**EDAC INC** TORONTO, ONTARIO CANADA

THESE DRAWINGS AND SPECIFICATIONS ARE THE PROPERTY OF EDAC INC.,AND SHALL NOT BE REPRODUCED, OR COPIED OR USED AS THE BASIS FOR THE MANUFACTURE OR SALE OF APPARATUS WITHOUT WRITTEN PERMISSION.

| ACAD REFERENCE NO.  | 345-ENG-MASTER   |
|---------------------|------------------|
| DRAWN: R.STA.MONICA | DATE:MAY.16/2017 |
| C