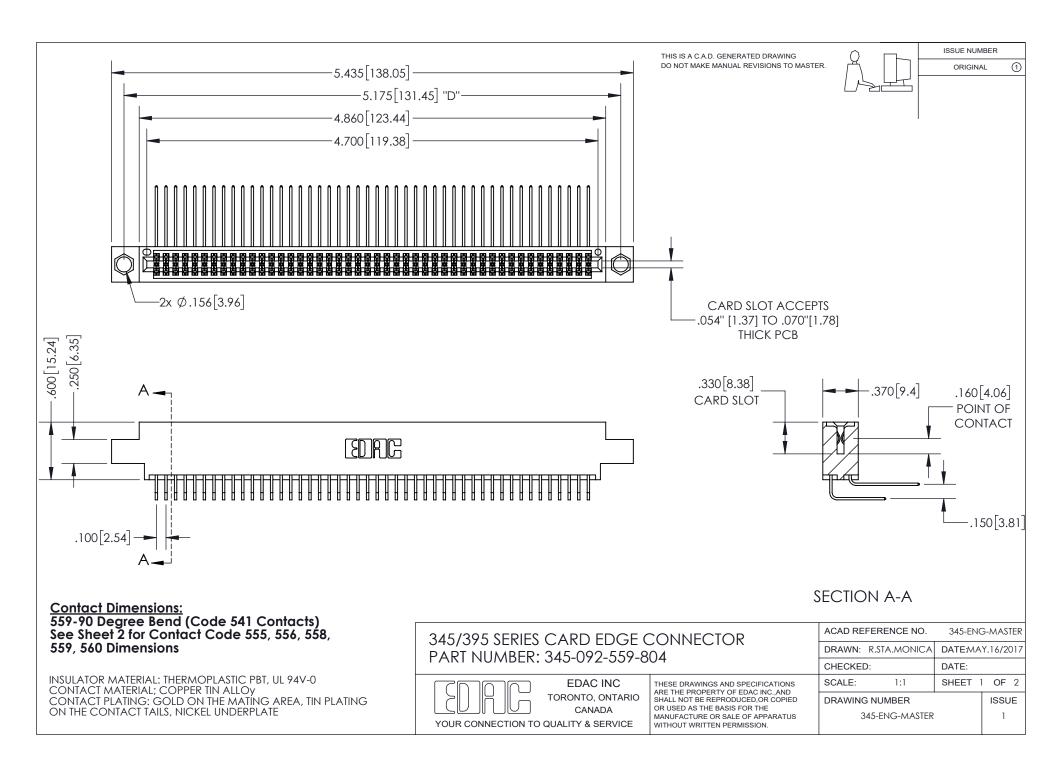

ISSUE NUMBER ORIGINAL

1

**Contact Code 558** 

**Contact Code 559** 

Contact Code 560

- INSULATOR MATERIAL: THERMOPLASTIC POLYESTER, UL 94V-0
- DAP MATERIAL AVAILABLE UPON REQUEST
- CONTACT MATERIAL; COPPER ALLOY

CONTACT PLATING: GOLD ON THE MATING AREA, TIN PLATING ON THE CONTACT TAILS, NICKEL UNDERPLATE

\*FOR ALL OTHER SPECIFICATIONS REFER TO SHEET 3\*

## 345/395 SERIES CARD EDGE CONNECTOR CONTACT CODE 555,556,558,559,560 DIMENSIONS

YOUR CONNECTION TO QUALITY & SERVICE

**EDAC INC** TORONTO, ONTARIO CANADA

THESE DRAWINGS AND SPECIFICATIONS ARE THE PROPERTY OF EDAC INC.,AND SHALL NOT BE REPRODUCED, OR COPIED OR USED AS THE BASIS FOR THE MANUFACTURE OR SALE OF APPARATUS WITHOUT WRITTEN PERMISSION.