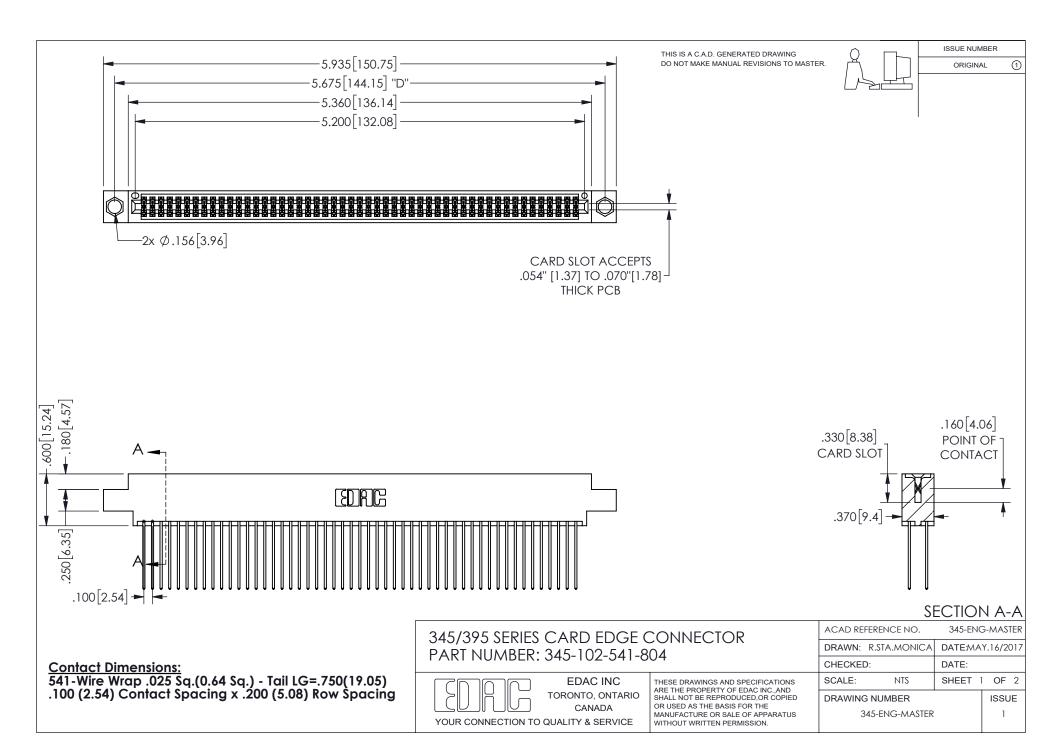

ISSUE NUMBER ORIGINAL

1

**Contact Code 558** 

Contact Code 559

Contact Code 560

INSULATOR MATERIAL: THERMOPLASTIC POLYESTER, UL 94V-0 DAP MATERIAL AVAILABLE UPON REQUEST

CONTACT MATERIAL; COPPER ALLOY

CONTACT PLATING: GOLD ON THE MATING AREA, TIN PLATING ON THE CONTACT TAILS, NICKEL UNDERPLATE

## 345/395 SERIES CARD EDGE CONNECTOR CONTACT CODE 555,556,558,559,560 DIMENSIONS

YOUR CONNECTION TO QUALITY & SERVICE

**EDAC INC** TORONTO, ONTARIO CANADA

THESE DRAWINGS AND SPECIFICATIONS ARE THE PROPERTY OF EDAC INC.,AND SHALL NOT BE REPRODUCED, OR COPIED OR USED AS THE BASIS FOR THE MANUFACTURE OR SALE OF APPARATUS WITHOUT WRITTEN PERMISSION.

| ACAD REFERENCE NO.  | 345-ENG-MASTER   |
|---------------------|------------------|
| DRAWN: R.STA.MONICA | DATE:MAY.16/2017 |
| CHECKED:            | DATE:            |
| SCALE: 1:1          | SHEET 2 OF 2     |
| DRAWING NUMBER      | ISSUE            |
| 345-ENG-MASTER      | 1                |