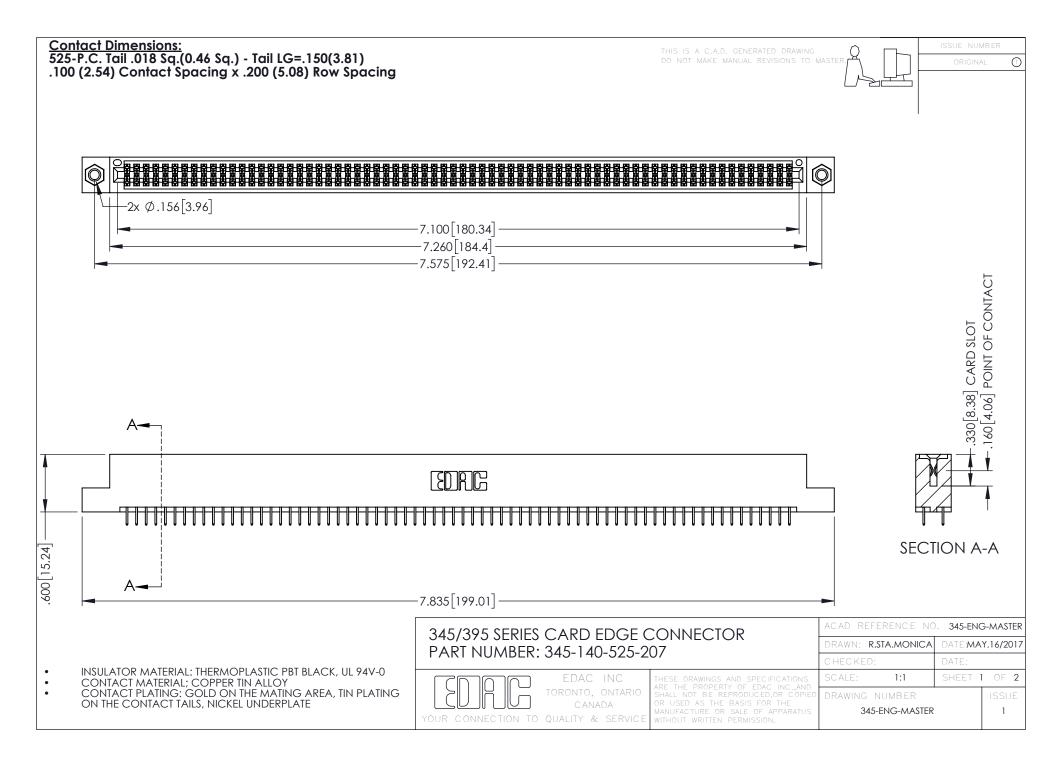

.107 [2.72] .082 [2.08] .157 [4] .232 [5.89] .125(3.18) to .210(5.33) .125(3.18) to .210(5.33) Outside Tails Outside Tails .045(1.14) to .060(1.52) .045(1.14) to .060(1.52) Between Tails Between Tails **Contact Code 555 Contact Code 556** 

**Contact Code 558** 

## **Contact Code 559**

Contact Code 560

INSULATOR MATERIAL: THERMOPLASTIC POLYESTER, UL 94V-0

DAP MATERIAL AVAILABLE UPON REQUEST

CONTACT MATERIAL; COPPER ALLOY

CONTACT PLATING: GOLD ON THE MATING AREA, TIN PLATING ON THE CONTACT TAILS, NICKEL UNDERPLATE

## 345/395 SERIES CARD EDGE CONNECTOR CONTACT CODE 555,556,558,559,560 DIMENSIONS

YOUR CONNECTION TO QUALITY & SERVICE

|    | ACAD REFERENCE NO. 345-ENG-MASTER |                  |
|----|-----------------------------------|------------------|
| 3  | DRAWN: R.STA.MONICA               | DATE:MAY.16/2017 |
|    | CHECKED:                          | DATE:            |
| ,  | SCALE: 1:1                        | SHEET 2 OF 2     |
| ΞD | DRAWING NUMBER                    | ISSUE            |