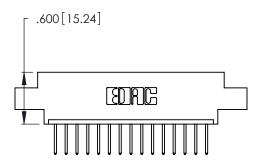

THIS IS A C.A.D. GENERATED DRAWING DO NOT MAKE MANUAL REVISIONS TO MASTER.

| 346/396 SERIES CARD EDGE CONNECTOR |
|------------------------------------|
| PART NUMBER: 346-015-526-607       |

**EDAC INC** TORONTO, ONTARIO CANADA

<u>Contact Dimensions:</u>
526-P.C. Tail .018 Sq. (0.46 Sq.) - Tail LG. =.350 (8.89)
.125 (3.18) Contact Spacing x .250 (6.35) Row Spacing

- INSULATOR MATERIAL: THERMOPLASTIC POLYESTER, UL 94V-0 CONTACT MATERIAL; COPPER, NICKEL, TIN ALLOY CA-725
- CONTACT PLATING: GOLD ON THE MATING AREA, TIN-LEAD ON THE CONTACT TAILS, NICKEL UNDERPLATE