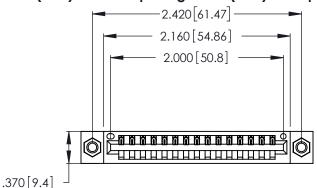

<u>Contact Dimensions:</u>
526-P.C. Tail .018 Sq. (0.46 Sq.) - Tail LG. =.350 (8.89)
.125 (3.18) Contact Spacing x .250 (6.35) Row Spacing

- INSULATOR MATERIAL: THERMOPLASTIC POLYESTER, UL 94V-0 CONTACT MATERIAL; COPPER, NICKEL, TIN ALLOY CA-725
- CONTACT PLATING: GOLD ON THE MATING AREA, TIN-LEAD ON THE CONTACT TAILS, NICKEL UNDERPLATE

THIS IS A C.A.D. GENERATED DRAWING DO NOT MAKE MANUAL REVISIONS TO MASTER.

| 346/396 SERIES CARD EDGE CONNECTOR |
|------------------------------------|
| PART NUMBER: 346-015-526-607       |

**EDAC INC** TORONTO, ONTARIO CANADA