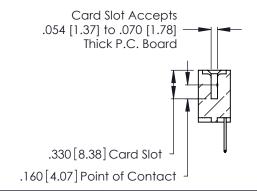

THIS IS A C.A.D. GENERATED DRAWING DO NOT MAKE MANUAL REVISIONS TO MASTER.

ISSUE NUMBER

ORIGINAL

1

**Contact Code 555** 

Contact Code 556

**Contact Code 558** 

**Contact Code 559** 

**Contact Code 560** 

INSULATOR MATERIAL: THERMOPLASTIC POLYESTER, UL 94V-0 CONTACT MATERIAL; COPPER, NICKEL, TIN ALLOY CA-725 CONTACT PLATING: GOLD ON THE MATING AREA, TIN-LEAD

ON THE CONTACT TAILS, NICKEL UNDERPLATE

346/396 SERIES CARD EDGE CONNECTOR CONTACT CODE 555,556,558,559,560 DIMENSIONS

YOUR CONNECTION TO QUALITY & SERVICE

**EDAC INC** TORONTO, ONTARIO CANADA

THESE DRAWINGS AND SPECIFICATIONS ARE THE PROPERTY OF EDAC INC.,AND SHALL NOT BE REPRODUCED, OR COPIED OR USED AS THE BASIS FOR THE MANUFACTURE OR SALE OF APPARATUS WITHOUT WRITTEN PERMISSION.