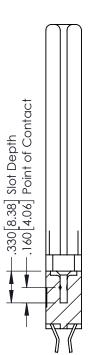

INSULATOR MATERIAL: THERMOPLASTIC POLYESTER, UL 94V-0 CONTACT MATERIAL; COPPER, NICKEL, TIN ALLOY CA-725 CONTACT PLATING: GOLD ON THE MATING AREA, TIN-LEAD ON THE CONTACT TAILS, NICKEL UNDERPLATE

346/396 SERIES CARD EDGE CONNECTOR PART NUMBER: 346-016-555-858

YOUR CONNECTION TO QUALITY & SERVICE

**EDAC INC** TORONTO, ONTARIO CANADA

THESE DRAWINGS AND SPECIFICATIONS ARE THE PROPERTY OF EDAC INC.,AND SHALL NOT BE REPRODUCED,OR COPIED OR USED AS THE BASIS FOR THE MANUFACTURE OR SALE OF APPARATUS WITHOUT WRITTEN PERMISSION.

| ACAD REFERENCE NO. | 346-ENG-MASTER   |
|--------------------|------------------|
| DRAWN: J.LEE       | DATE: APR. 22/09 |
| CHECKED:           | DATE:            |
| SCALE: 1:1         | SHEET 1 OF 2     |
| DRAWING NUMBER     | ISSUE            |

346-ENG-MASTER



**SECTION A-A** 



ISSUE NUMBER ORIGINAL 1



## **Contact Code 555**

## **Contact Code 556**



INSULATOR MATERIAL: THERMOPLASTIC POLYESTER, UL 94V-0 CONTACT MATERIAL; COPPER, NICKEL, TIN ALLOY CA-725 CONTACT PLATING: GOLD ON THE MATING AREA, TIN-LEAD

ON THE CONTACT TAILS, NICKEL UNDERPLATE

## 346/396 SERIES CARD EDGE CONNECTOR CONTACT CODE 555,556,558,559,560 DIMENSIONS

YOUR CONNECTION TO QUALITY & SERVICE

**EDAC INC** TORONTO, ONTARIO CANADA

THESE DRAWINGS AND SPECIFICATIONS ARE THE PROPERTY OF EDAC INC.,AND SHALL NOT BE REPRODUCED, OR COPIED OR USED AS THE BASIS FOR THE MANUFACTURE OR SALE OF APPARATUS WITHOUT WRITTEN PERMISSION.

|   | ACAD REFERENCE NO. | 346-ENG-MASTER   |
|---|--------------------|------------------|
|   | DRAWN: J.LEE       | DATE: APR. 22/09 |
| • | CHEC