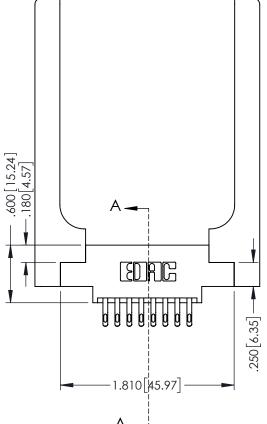

## 346/396 SERIES CARD EDGE CONNECTOR CONTACT CODE 555,556,558,559,560 DIMENSIONS

YOUR CONNECTION TO QUALITY & SERVICE

**EDAC INC** TORONTO, ONTARIO CANADA

THESE DRAWINGS AND SPECIFICATIONS ARE THE PROPERTY OF EDAC INC.,AND SHALL NOT BE REPRODUCED, OR COPIED OR USED AS THE BASIS FOR THE MANUFACTURE OR SALE OF APPARATUS WITHOUT WRITTEN PERMISSION.

## **Contact Code 555**

## **Contact Code 556**

INSULATOR MATERIAL: THERMOPLASTIC POLYESTER, UL 94V-0 CONTACT MATERIAL; COPPER, NICKEL, TIN ALLOY CA-725 CONTACT PLATING: GOLD ON THE MATING AREA, TIN-LEAD

ON THE CONTACT TAILS, NICKEL UNDERPLATE