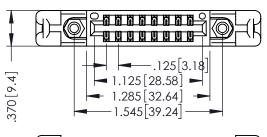

346/396 SERIES CARD EDGE CONNECTOR PART NUMBER: 346-016-555-858

YOUR CONNECTION TO QUALITY & SERVICE

**EDAC INC** TORONTO, ONTARIO CANADA

THESE DRAWINGS AND SPECIFICATIONS ARE THE PROPERTY OF EDAC INC.,AND SHALL NOT BE REPRODUCED,OR COPIED OR USED AS THE BASIS FOR THE MANUFACTURE OR SALE OF APPARATUS WITHOUT WRITTEN PERMISSION.

THIS IS A C.A.D. GENERATED DRAWING DO NOT MAKE MANUAL REVISIONS TO MASTER.

ISSUE NUMBER

ORIGINAL

1

INSULATOR MATERIAL: THERMOPLASTIC POLYESTER, UL 94V-0 CONTACT MATERIAL; COPPER, NICKEL, TIN ALLOY CA-725 CONTACT PLATING: GOLD ON THE MATING AREA, TIN-LEAD ON THE CONTACT TAILS, NICKEL UNDERPLATE