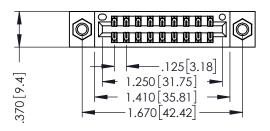

346/396 SERIES CARD EDGE CONNECTOR PART NUMBER: 346-018-520-807

YOUR CONNECTION TO QUALITY & SERVICE

**EDAC INC** TORONTO, ONTARIO CANADA

THESE DRAWINGS AND SPECIFICATIONS ARE THE PROPERTY OF EDAC INC.,AND SHALL NOT BE REPRODUCED, OR COPIED OR USED AS THE BASIS FOR THE MANUFACTURE OR SALE OF APPARATUS WITHOUT WRITTEN PERMISSION.

| ACAD REFERENCE N | NO. 346-ENG-MASTER |
|------------------|--------------------|
| DRAWN: J.LEE     | DATE: APR. 22/09   |
| CHECKED:         | DATE:              |
| SCALE: 1:1       | SHEET 1 OF 2       |
| DRAWING NUMBER   | ISSUE              |