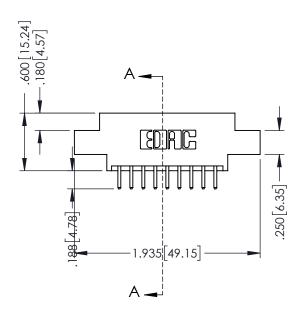

## 346/396 SERIES CARD EDGE CONNECTOR CONTACT CODE 555,556,558,559,560 DIMENSIONS

YOUR CONNECTION TO QUALITY & SERVICE

**EDAC INC** TORONTO, ONTARIO CANADA

THESE DRAWINGS AND SPECIFICATIONS ARE THE PROPERTY OF EDAC INC.,AND SHALL NOT BE REPRODUCED, OR COPIED OR USED AS THE BASIS FOR THE MANUFACTURE OR SALE OF APPARATUS WITHOUT WRITTEN PERMISSION.

|   | ACAD REFERENCE NO. | 346-ENG-MASTER   |
|---|--------------------|------------------|
|   | DRAWN: J.LEE       | DATE: APR. 22/09 |
| ) | CHECKED:           | DATE:            |
|   | SCALE: 1:1         | SHEET 2 OF 2     |
|   | DRAWING NUMBER     | ISSUE            |
|   | 346-ENG-MASTER     | 1                |