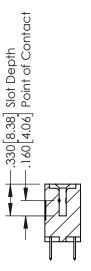

346-ENG-MASTER

SECTION A-A

ISSUE NUMBER ORIGINAL 1

## **Contact Code 555**

## **Contact Code 556**

INSULATOR MATERIAL: THERMOPLASTIC POLYESTER, UL 94V-0 CONTACT MATERIAL; COPPER, NICKEL, TIN ALLOY CA-725 CONTACT PLATING: GOLD ON THE MATING AREA, TIN-LEAD

ON THE CONTACT TAILS, NICKEL UNDERPLATE