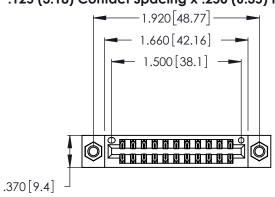

<u>Contact Dimensions:</u>
541-Wire Wrap .025 Sq. (0.64 Sq.) - Tail LG. =.750 (19.05)
.125 (3.18) Contact Spacing x .250 (6.35) Row Spacing

- INSULATOR MATERIAL: THERMOPLASTIC POLYESTER, UL 94V-0 CONTACT MATERIAL; COPPER, NICKEL, TIN ALLOY CA-725
- CONTACT PLATING: GOLD ON THE MATING AREA, TIN-LEAD ON THE CONTACT TAILS, NICKEL UNDERPLATE

THIS IS A C.A.D. GENERATED DRAWING DO NOT MAKE MANUAL REVISIONS TO MASTER.

1

346/396 SERIES CARD EDGE CONNECTOR PART NUMBER: 346-022-541-207

**EDAC INC** TORONTO, ONTARIO CANADA

THESE DRAWINGS AND SPECIFICATIONS ARE THE PROPERTY OF EDAC INC., AND SHALL NOT BE REPRODUCED, OR COPIED OR USED AS THE BASIS FOR THE MANUFACTURE OR SALE OF APPARATUS WITHOUT WRITTEN PERMISSION.