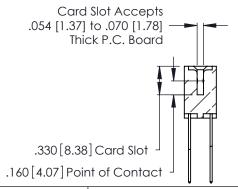

THIS IS A C.A.D. GENERATED DRAWING DO NOT MAKE MANUAL REVISIONS TO MASTER.

ISSUE NUMBER

ORIGINAL

1

**Contact Code 555** 

Contact Code 556

**Contact Code 558** 

**Contact Code 559** 

Contact Code 560

INSULATOR MATERIAL: THERMOPLASTIC POLYESTER, UL 94V-0 CONTACT MATERIAL; COPPER, NICKEL, TIN ALLOY CA-725 CONTACT PLATING: GOLD ON THE MATING AREA, TIN-LEAD

ON THE CONTACT TAILS, NICKEL UNDERPLATE

346/396 SERIES CARD EDGE CONNECTOR CONTACT CODE 555,556,558,559,560 DIMENSIONS

YOUR CONNECTION TO QUALITY & SERVICE

**EDAC INC** TORONTO, ONTARIO CANADA

THESE DRAWINGS AND SPECIFICATIONS ARE THE PROPERTY OF EDAC INC.,AND SHALL NOT BE REPRODUCED, OR COPIED OR USED AS THE BASIS FOR THE MANUFACTURE OR SALE OF APPARATUS WITHOUT WRITTEN PERMISSION.