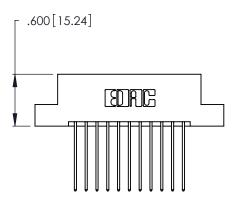

THIS IS A C.A.D. GENERATED DRAWING DO NOT MAKE MANUAL REVISIONS TO MASTER.

1

346/396 SERIES CARD EDGE CONNECTOR PART NUMBER: 346-022-541-207

**EDAC INC** TORONTO, ONTARIO CANADA

THESE DRAWINGS AND SPECIFICATIONS ARE THE PROPERTY OF EDAC INC., AND SHALL NOT BE REPRODUCED, OR COPIED OR USED AS THE BASIS FOR THE MANUFACTURE OR SALE OF APPARATUS WITHOUT WRITTEN PERMISSION.

THIS IS A C.A.D. GENERATED DRAWING DO NOT MAKE MANUAL REVISIONS TO MASTER.

ISSUE NUMBER

ORIGINAL

1

**Contact Code 555** 

Contact Code 556

**Contact Code 558** 

**Contact Code 559** 

Contact Code 560

INSULATOR MATERIAL: THERMOPLASTIC POLYESTER, UL 94V-0 CONTACT MATERIAL; COPPER, NICKEL, TIN ALLOY CA-725 CONTACT PLATING: GOLD ON THE MATING AREA, TIN-LEAD

ON THE CONTACT TAILS, NICKEL UNDERPLATE

346/396 SERIES CARD EDGE CONNECTOR CONTACT CODE 555,556,558,559,560 DIMENSIONS

YOUR CONNECTION TO QUALITY & SERVICE

**EDAC INC** TORONTO, ONTARIO CANADA

THESE DRAWINGS AND SPECIFICATIONS ARE THE PROPERTY OF EDAC INC.,AND SHALL NOT BE REPRODUCED, OR COPIED OR USED AS THE BASIS FOR THE MANUFACTURE OR SALE OF APPARATUS WITHOUT WRITTEN PERMISSION.