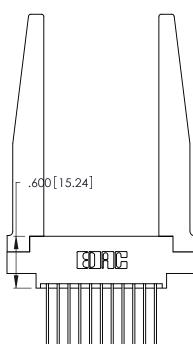

THIS IS A C.A.D. GENERATED DRAWING DO NOT MAKE MANUAL REVISIONS TO MASTER.

ISSUE NUMBER

ORIGINAL

1

**Contact Code 555** 

Contact Code 556

**Contact Code 558** 

**Contact Code 559** 

Contact Code 560

INSULATOR MATERIAL: THERMOPLASTIC POLYESTER, UL 94V-0 CONTACT MATERIAL; COPPER, NICKEL, TIN ALLOY CA-725 CONTACT PLATING: GOLD ON THE MATING AREA, TIN-LEAD

ON THE CONTACT TAILS, NICKEL UNDERPLATE

346/396 SERIES CARD EDGE CONNECTOR CONTACT CODE 555,556,558,559,560 DIMENSIONS

YOUR CONNECTION TO QUALITY & SERVICE

**EDAC INC** TORONTO, ONTARIO CANADA

THESE DRAWINGS AND SPECIFICATIONS ARE THE PROPERTY OF EDAC INC.,AND SHALL NOT BE REPRODUCED, OR COPIED OR USED AS THE BASIS FOR THE MANUFACTURE OR SALE OF APPARATUS WITHOUT WRITTEN PERMISSION.