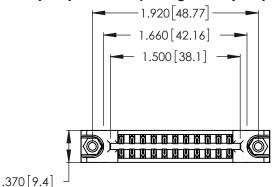

<u>Contact Dimensions:</u>
541-Wire Wrap .025 Sq. (0.64 Sq.) - Tail LG. =.750 (19.05)
.125 (3.18) Contact Spacing x .250 (6.35) Row Spacing

- INSULATOR MATERIAL: THERMOPLASTIC POLYESTER, UL 94V-0 CONTACT MATERIAL; COPPER, NICKEL, TIN\_ALLOY CA-725
- CONTACT PLATING: GOLD ON THE MATING AREA, TIN-LEAD ON THE CONTACT TAILS, NICKEL UNDERPLATE

THIS IS A C.A.D. GENERATED DRAWING DO NOT MAKE MANUAL REVISIONS TO MASTER.

ISSUE NUMBER

1

ORIGINAL

346/396 SERIES CARD EDGE CONNECTOR PART NUMBER: 346-022-541-878

**EDAC INC** TORONTO, ONTARIO CANADA

THESE DRAWINGS AND SPECIFICATIONS ARE THE PROPERTY OF EDAC INC.,AND SHALL NOT BE REPRODUCED, OR COPIED OR USED AS THE BASIS FOR THE MANUFACTURE OR SALE OF APPARATUS WITHOUT WRITTEN PERMISSION.