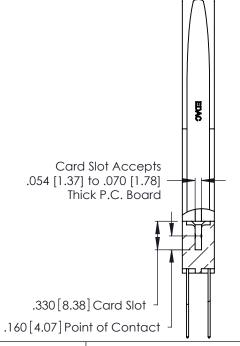

THIS IS A C.A.D. GENERATED DRAWING DO NOT MAKE MANUAL REVISIONS TO MASTER.

ISSUE NUMBER

ORIGINAL

1

**Contact Code 555** 

Contact Code 556

**Contact Code 558** 

**Contact Code 559** 

Contact Code 560

INSULATOR MATERIAL: THERMOPLASTIC POLYESTER, UL 94V-0 CONTACT MATERIAL; COPPER, NICKEL, TIN ALLOY CA-725 CONTACT PLATING: GOLD ON THE MATING AREA, TIN-LEAD

ON THE CONTACT TAILS, NICKEL UNDERPLATE

346/396 SERIES CARD EDGE CONNECTOR CONTACT CODE 555,556,558,559,560 DIMENSIONS

YOUR CONNECTION TO QUALITY & SERVICE

**EDAC INC** TORONTO, ONTARIO CANADA

THESE DRAWINGS AND SPECIFICATIONS ARE THE PROPERTY OF EDAC INC.,AND SHALL NOT BE REPRODUCED, OR COPIED OR USED AS THE BASIS FOR THE MANUFACTURE OR SALE OF APPARATUS WITHOUT WRITTEN PERMISSION.