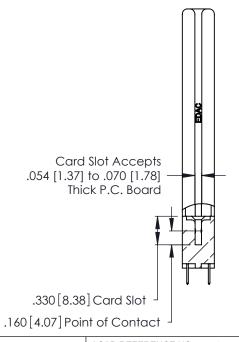

**Contact Code 560** 

INSULATOR MATERIAL: THERMOPLASTIC POLYESTER, UL 94V-0 CONTACT MATERIAL; COPPER, NICKEL, TIN ALLOY CA-725 CONTACT PLATING: GOLD ON THE MATING AREA, TIN-LEAD

ON THE CONTACT TAILS, NICKEL UNDERPLATE

346/396 SERIES CARD EDGE CONNECTOR CONTACT CODE 555,556,558,559,560 DIMENSIONS

YOUR CONNECTION TO QUALITY & SERVICE

**EDAC INC** TORONTO, ONTARIO CANADA

THESE DRAWINGS AND SPECIFICATIONS ARE THE PROPERTY OF EDAC INC.,AND SHALL NOT BE REPRODUCED, OR COPIED OR USED AS THE BASIS FOR THE MANUFACTURE OR SALE OF APPARATUS WITHOUT WRITTEN PERMISSION.