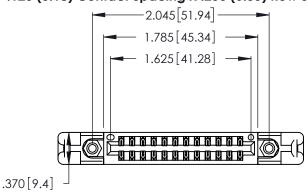

Contact Dimensions: 520-P.C. Tail .030x.018 (0.76x0.46) - Tail LG. = .175 (4.45) .125 (3.18) Contact Spacing x .250 (6.35) Row Spacing

- INSULATOR MATERIAL: THERMOPLASTIC POLYESTER, UL 94V-0 CONTACT MATERIAL; COPPER, NICKEL, TIN\_ALLOY CA-725
- CONTACT PLATING: GOLD ON THE MATING AREA, TIN-LEAD ON THE CONTACT TAILS, NICKEL UNDERPLATE

THIS IS A C.A.D. GENERATED DRAWING DO NOT MAKE MANUAL REVISIONS TO MASTER.

1

| 346/396 SERIES CARD EDGE CONNECTOR |
|------------------------------------|
| PART NUMBER: 346-024-520-258       |

**EDAC INC** TORONTO, ONTARIO CANADA