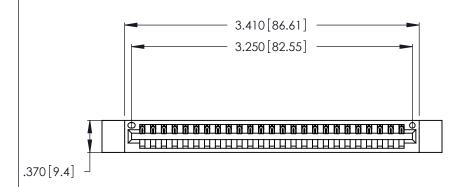

<u>Contact Dimensions:</u>
526-P.C. Tail .018 Sq. (0.46 Sq.) - Tail LG. =.350 (8.89)
.125 (3.18) Contact Spacing x .250 (6.35) Row Spacing

THIS IS A C.A.D. GENERATED DRAWING DO NOT MAKE MANUAL REVISIONS TO MASTER.

INSULATOR MATERIAL: THERMOPLASTIC POLYESTER, UL 94V-0 CONTACT MATERIAL; COPPER, NICKEL, TIN ALLOY CA-725

CONTACT PLATING: GOLD ON THE MATING AREA, TIN-LEAD ON THE CONTACT TAILS, NICKEL UNDERPLATE

346/396 SERIES CARD EDGE CONNECTOR PART NUMBER: 346-025-526-112