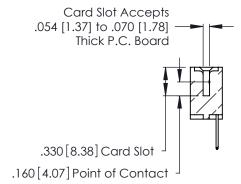

<u>Contact Dimensions:</u>
526-P.C. Tail .018 Sq. (0.46 Sq.) - Tail LG. =.350 (8.89)
.125 (3.18) Contact Spacing x .250 (6.35) Row Spacing

THIS IS A C.A.D. GENERATED DRAWING DO NOT MAKE MANUAL REVISIONS TO MASTER.

INSULATOR MATERIAL: THERMOPLASTIC POLYESTER, UL 94V-0 CONTACT MATERIAL; COPPER, NICKEL, TIN ALLOY CA-725

CONTACT PLATING: GOLD ON THE MATING AREA, TIN-LEAD ON THE CONTACT TAILS, NICKEL UNDERPLATE

346/396 SERIES CARD EDGE CONNECTOR PART NUMBER: 346-025-526-112