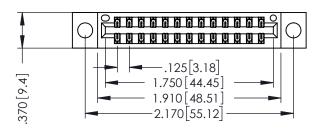

## **Contact Code 555**

THIS IS A C.A.D. GENERATED DRAWING DO NOT MAKE MANUAL REVISIONS TO MASTER.

ISSUE NUMBER

ORIGINAL

1

INSULATOR MATERIAL: THERMOPLASTIC POLYESTER, UL 94V-0 CONTACT MATERIAL; COPPER, NICKEL, TIN ALLOY CA-725 CONTACT PLATING: GOLD ON THE MATING AREA, TIN-LEAD ON THE CONTACT TAILS, NICKEL UNDERPLATE