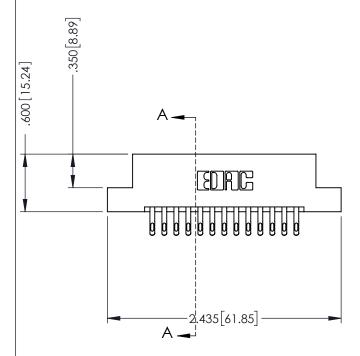

.330 [8.38] Slot Depth .160 [4.06] Point of Contact

**SECTION A-A** 

ISSUE NUMBER ORIGINAL 1