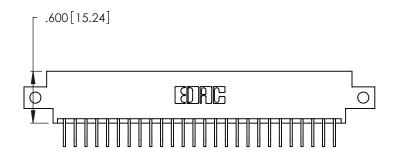

346/396 SERIES CARD EDGE CONNECTOR PART NUMBER: 346-026-558-612

**EDAC INC** TORONTO, ONTARIO CANADA

THESE DRAWINGS AND SPECIFICATIONS ARE THE PROPERTY OF EDAC INC.,AND SHALL NOT BE REPRODUCED, OR COPIED OR USED AS THE BASIS FOR THE MANUFACTURE OR SALE OF APPARATUS WITHOUT WRITTEN PERMISSION.