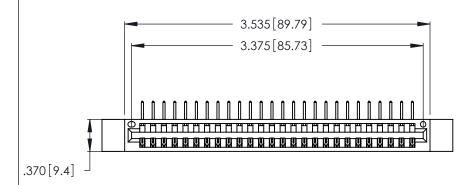

Contact Dimensions:
558-90 Degree Bend (Code 541 Contacts)
See Sheet 2 for Contact Code 555, 556, 558, 559, 560 Dimensions

THIS IS A C.A.D. GENERATED DRAWING DO NOT MAKE MANUAL REVISIONS TO MASTER.

- INSULATOR MATERIAL: THERMOPLASTIC POLYESTER, UL 94V-0 CONTACT MATERIAL; COPPER, NICKEL, TIN ALLOY CA-725
- CONTACT PLATING: GOLD ON THE MATING AREA, TIN-LEAD ON THE CONTACT TAILS, NICKEL UNDERPLATE

346/396 SERIES CARD EDGE CONNECTOR PART NUMBER: 346-026-558-612

**EDAC INC** TORONTO, ONTARIO CANADA

THESE DRAWINGS AND SPECIFICATIONS ARE THE PROPERTY OF EDAC INC.,AND SHALL NOT BE REPRODUCED, OR COPIED OR USED AS THE BASIS FOR THE MANUFACTURE OR SALE OF APPARATUS WITHOUT WRITTEN PERMISSION.