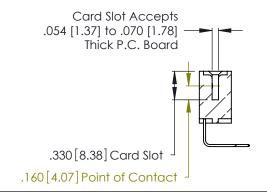

THIS IS A C.A.D. GENERATED DRAWING DO NOT MAKE MANUAL REVISIONS TO MASTER.

ISSUE NUMBER

ORIGINAL

1

**Contact Code 555** 

Contact Code 556

**Contact Code 558** 

**Contact Code 559** 

Contact Code 560

INSULATOR MATERIAL: THERMOPLASTIC POLYESTER, UL 94V-0 CONTACT MATERIAL; COPPER, NICKEL, TIN ALLOY CA-725 CONTACT PLATING: GOLD ON THE MATING AREA, TIN-LEAD ON THE CONTACT TAILS, NICKEL UNDERPLATE

346/396 SERIES CARD EDGE CONNECTOR CONTACT CODE 555,556,558,559,560 DIMENSIONS

YOUR CONNECTION TO QUALITY & SERVICE

**EDAC INC** TORONTO, ONTARIO CANADA

THESE DRAWINGS AND SPECIFICATIONS ARE THE PROPERTY OF EDAC INC.,AND SHALL NOT BE REPRODUCED, OR COPIED OR USED AS THE BASIS FOR THE MANUFACTURE OR SALE OF APPARATUS WITHOUT WRITTEN PERMISSION.