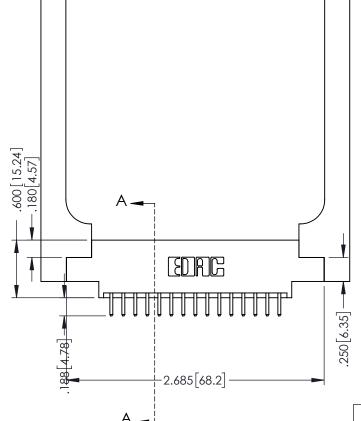

**SECTION A-A** 

ISSUE NUMBER ORIGINAL 1

346-ENG-MASTER

INSULATOR MATERIAL: THERMOPLASTIC POLYESTER, UL 94V-0 CONTACT MATERIAL; COPPER, NICKEL, TIN ALLOY CA-725 CONTACT PLATING: GOLD ON THE MATING AREA, TIN-LEAD ON THE CONTACT TAILS, NICKEL UNDERPLATE