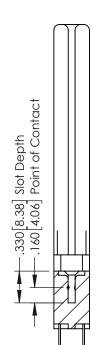

## **Contact Code 555**

## **Contact Code 556**

INSULATOR MATERIAL: THERMOPLASTIC POLYESTER, UL 94V-0 CONTACT MATERIAL; COPPER, NICKEL, TIN ALLOY CA-725 CONTACT PLATING: GOLD ON THE MATING AREA, TIN-LEAD

ON THE CONTACT TAILS, NICKEL UNDERPLATE