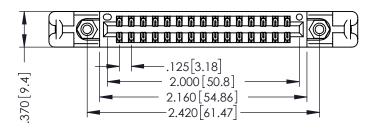

THIS IS A C.A.D. GENERATED DRAWING DO NOT MAKE MANUAL REVISIONS TO MASTER.

ISSUE NUMBER

ORIGINAL

1

346/396 SERIES CARD EDGE CONNECTOR PART NUMBER: 346-030-520-858

YOUR CONNECTION TO QUALITY & SERVICE

**EDAC INC** TORONTO, ONTARIO CANADA

346-ENG-MASTER

INSULATOR MATERIAL: THERMOPLASTIC POLYESTER, UL 94V-0 CONTACT MATERIAL; COPPER, NICKEL, TIN ALLOY CA-725 CONTACT PLATING: GOLD ON THE MATING AREA, TIN-LEAD ON THE CONTACT TAILS, NICKEL UNDERPLATE