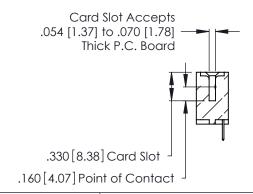

THIS IS A C.A.D. GENERATED DRAWING DO NOT MAKE MANUAL REVISIONS TO MASTER.

ISSUE NUMBER

ORIGINAL

1

**Contact Code 555** 

Contact Code 556

**Contact Code 558** 

**Contact Code 559** 

**Contact Code 560** 

INSULATOR MATERIAL: THERMOPLASTIC POLYESTER, UL 94V-0 CONTACT MATERIAL; COPPER, NICKEL, TIN ALLOY CA-725 CONTACT PLATING: GOLD ON THE MATING AREA, TIN-LEAD ON THE CONTACT TAILS, NICKEL UNDERPLATE