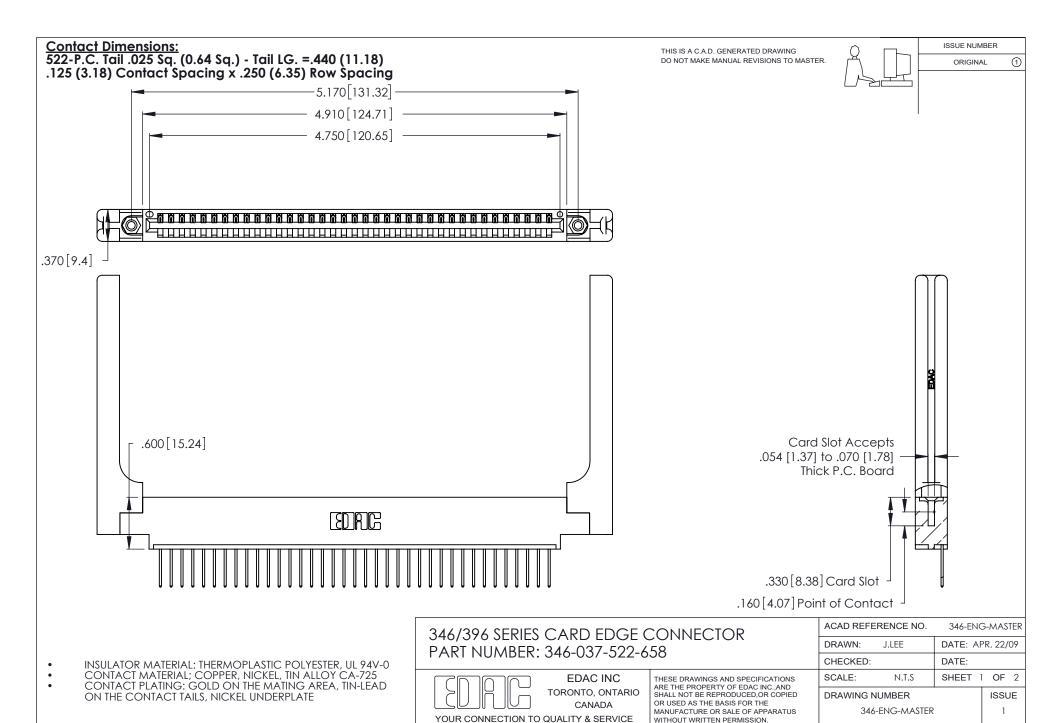

THIS IS A C.A.D. GENERATED DRAWING DO NOT MAKE MANUAL REVISIONS TO MASTER.

ISSUE NUMBER

ORIGINAL

1

**Contact Code 555** 

Contact Code 556

**Contact Code 558** 

**Contact Code 559** 

Contact Code 560

INSULATOR MATERIAL: THERMOPLASTIC POLYESTER, UL 94V-0 CONTACT MATERIAL; COPPER, NICKEL, TIN ALLOY CA-725 CONTACT PLATING: GOLD ON THE MATING AREA, TIN-LEAD

ON THE CONTACT TAILS, NICKEL UNDERPLATE

346/396 SERIES CARD EDGE CONNECTOR CONTACT CODE 555,556,558,559,560 DIMENSIONS

YOUR CONNECTION TO QUALITY & SERVICE

**EDAC INC** TORONTO, ONTARIO CANADA

THESE DRAWINGS AND SPECIFICATIONS ARE THE PROPERTY OF EDAC INC.,AND SHALL NOT BE REPRODUCED, OR COPIED OR USED AS THE BASIS FOR THE MANUFACTURE OR SALE OF APPARATUS WITHOUT WRITTEN PERMISSION.