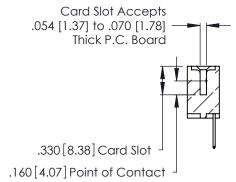

THIS IS A C.A.D. GENERATED DRAWING DO NOT MAKE MANUAL REVISIONS TO MASTER.

ISSUE NUMBER

ORIGINAL

1

**Contact Code 555** 

Contact Code 556

**Contact Code 558** 

**Contact Code 559** 

Contact Code 560

INSULATOR MATERIAL: THERMOPLASTIC POLYESTER, UL 94V-0 CONTACT MATERIAL; COPPER, NICKEL, TIN ALLOY CA-725 CONTACT PLATING: GOLD ON THE MATING AREA, TIN-LEAD ON THE CONTACT TAILS, NICKEL UNDERPLATE

346/396 SERIES CARD EDGE CONNECTOR CONTACT CODE 555,556,558,559,560 DIMENSIONS

YOUR CONNECTION TO QUALITY & SERVICE

**EDAC INC** TORONTO, ONTARIO CANADA

THESE DRAWINGS AND SPECIFICATIONS ARE THE PROPERTY OF EDAC INC.,AND SHALL NOT BE REPRODUCED, OR COPIED OR USED AS THE BASIS FOR THE MANUFACTURE OR SALE OF APPARATUS WITHOUT WRITTEN PERMISSION.