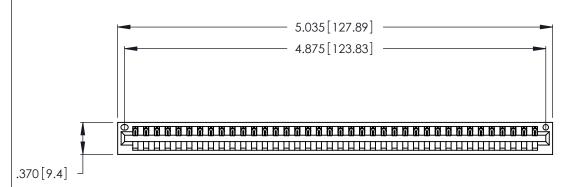

<u>Contact Dimensions:</u>
526-P.C. Tail .018 Sq. (0.46 Sq.) - Tail LG. =.350 (8.89)
.125 (3.18) Contact Spacing x .250 (6.35) Row Spacing

THIS IS A C.A.D. GENERATED DRAWING DO NOT MAKE MANUAL REVISIONS TO MASTER.

1

.600 [15.24] ROPIG

- INSULATOR MATERIAL: THERMOPLASTIC POLYESTER, UL 94V-0 CONTACT MATERIAL; COPPER, NICKEL, TIN\_ALLOY CA-725
- CONTACT PLATING: GOLD ON THE MATING AREA, TIN-LEAD ON THE CONTACT TAILS, NICKEL UNDERPLATE

346/396 SERIES CARD EDGE CONNECTOR PART NUMBER: 346-038-526-101

**EDAC INC** TORONTO, ONTARIO CANADA

THESE DRAWINGS AND SPECIFICATIONS ARE THE PROPERTY OF EDAC INC., AND SHALL NOT BE REPRODUCED, OR COPIED OR USED AS THE BASIS FOR THE MANUFACTURE OR SALE OF APPARATUS WITHOUT WRITTEN PERMISSION.