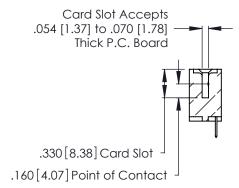

346/396 SERIES CARD EDGE CONNECTOR CONTACT CODE 555,556,558,559,560 DIMENSIONS

YOUR CONNECTION TO QUALITY & SERVICE

**EDAC INC** TORONTO, ONTARIO CANADA

THESE DRAWINGS AND SPECIFICATIONS ARE THE PROPERTY OF EDAC INC.,AND SHALL NOT BE REPRODUCED, OR COPIED OR USED AS THE BASIS FOR THE MANUFACTURE OR SALE OF APPARATUS WITHOUT WRITTEN PERMISSION.

|   | ACAD REFERENCE NO. | 346-ENG-MASTER   |  |
|---|--------------------|------------------|--|
| ) | DRAWN: J.LEE       | DATE: APR. 22/09 |  |
|   | CHECKED:           | DATE:            |  |
|   | SCALE: 1:1         | SHEET 2 OF 2     |  |
|   | DRAWING NUMBER     | ISSUE            |  |
|   | 346-ENG-MASTER     | 1 1              |  |