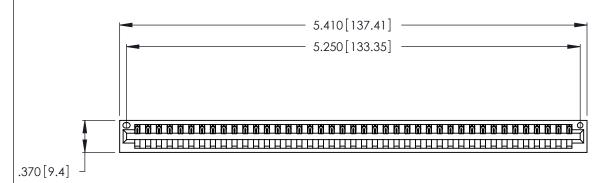

| 346/396 SERIES CARD EDGE CONNECTOR |
|------------------------------------|
| PART NUMBER: 346-041-520-101       |

**EDAC INC** TORONTO, ONTARIO CANADA

THESE DRAWINGS AND SPECIFICATIONS ARE THE PROPERTY OF EDAC INC., AND SHALL NOT BE REPRODUCED, OR COPIED OR USED AS THE BASIS FOR THE MANUFACTURE OR SALE OF APPARATUS WITHOUT WRITTEN PERMISSION.

|  | ACAD REFERENCE NO. |       | 346-ENC  | G-MASTER  |
|--|--------------------|-------|----------|-----------|
|  | DRAWN:             | J.LEE | DATE: AF | PR. 22/09 |
|  | CHECKED:           |       | DATE:    |           |
|  | SCALE:             | N.T.S | SHEET    | OF 2      |
|  | DRAWING NUMBER     |       | ISSUE    |           |
|  | 346-ENG-MASTER     |       |          | 1         |