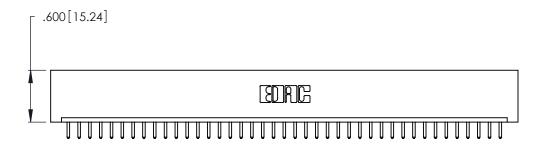

| 346/396 SERIES CARD EDGE CONNECTOR |
|------------------------------------|
| PART NUMBER: 346-041-520-101       |

**EDAC INC** TORONTO, ONTARIO CANADA

THESE DRAWINGS AND SPECIFICATIONS ARE THE PROPERTY OF EDAC INC., AND SHALL NOT BE REPRODUCED, OR COPIED OR USED AS THE BASIS FOR THE MANUFACTURE OR SALE OF APPARATUS WITHOUT WRITTEN PERMISSION.

|  | ACAD REFERENCE NO. |       | 346-ENC  | G-MASTER  |
|--|--------------------|-------|----------|-----------|
|  | DRAWN:             | J.LEE | DATE: AF | PR. 22/09 |
|  | CHECKED:           |       | DATE:    |           |
|  | SCALE:             | N.T.S | SHEET    | OF 2      |
|  | DRAWING NUMBER     |       | ISSUE    |           |
|  | 346-ENG-MASTER     |       |          | 1         |