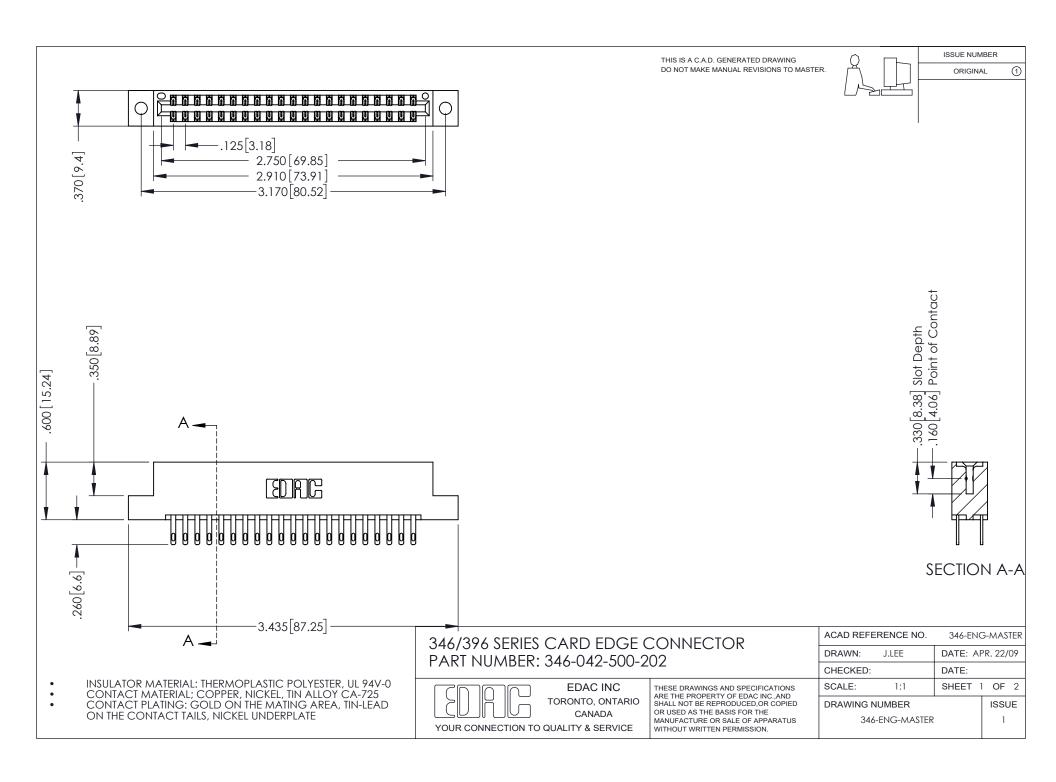

## **Contact Code 556**

INSULATOR MATERIAL: THERMOPLASTIC POLYESTER, UL 94V-0 CONTACT MATERIAL; COPPER, NICKEL, TIN ALLOY CA-725 CONTACT PLATING: GOLD ON THE MATING AREA, TIN-LEAD

ON THE CONTACT TAILS, NICKEL UNDERPLATE