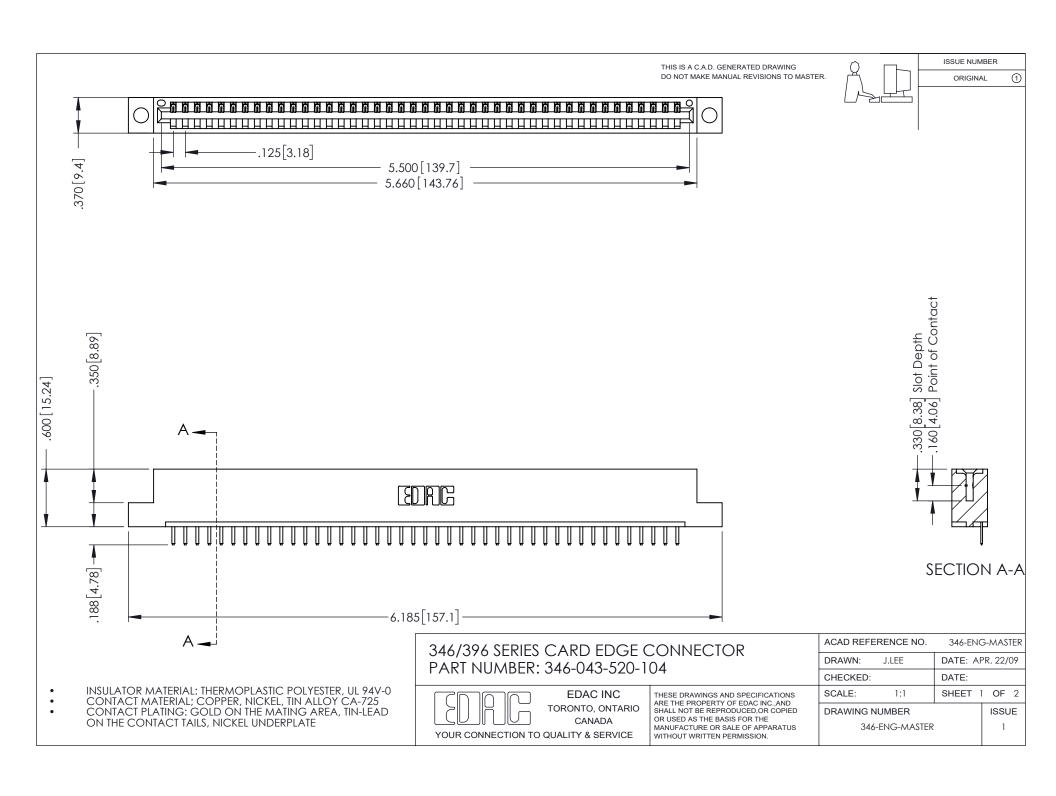

ISSUE NUMBER ORIGINAL 1

## **Contact Code 556**

INSULATOR MATERIAL: THERMOPLASTIC POLYESTER, UL 94V-0 CONTACT MATERIAL; COPPER, NICKEL, TIN ALLOY CA-725 CONTACT PLATING: GOLD ON THE MATING AREA, TIN-LEAD

ON THE CONTACT TAILS, NICKEL UNDERPLATE

## 346/396 SERIES CARD EDGE CONNECTOR CONTACT CODE 555,556,558,559,560 DIMENSIONS

YOUR CONNECTION TO QUALITY & SERVICE

**EDAC INC** TORONTO, ONTARIO CANADA

THESE DRAWINGS AND SPECIFICATIONS ARE THE PROPERTY OF EDAC INC.,AND SHALL NOT BE REPRODUCED, OR COPIED OR USED AS THE BASIS FOR THE MANUFACTURE OR SALE OF APPARATUS WITHOUT WRITTEN PERMISSION.