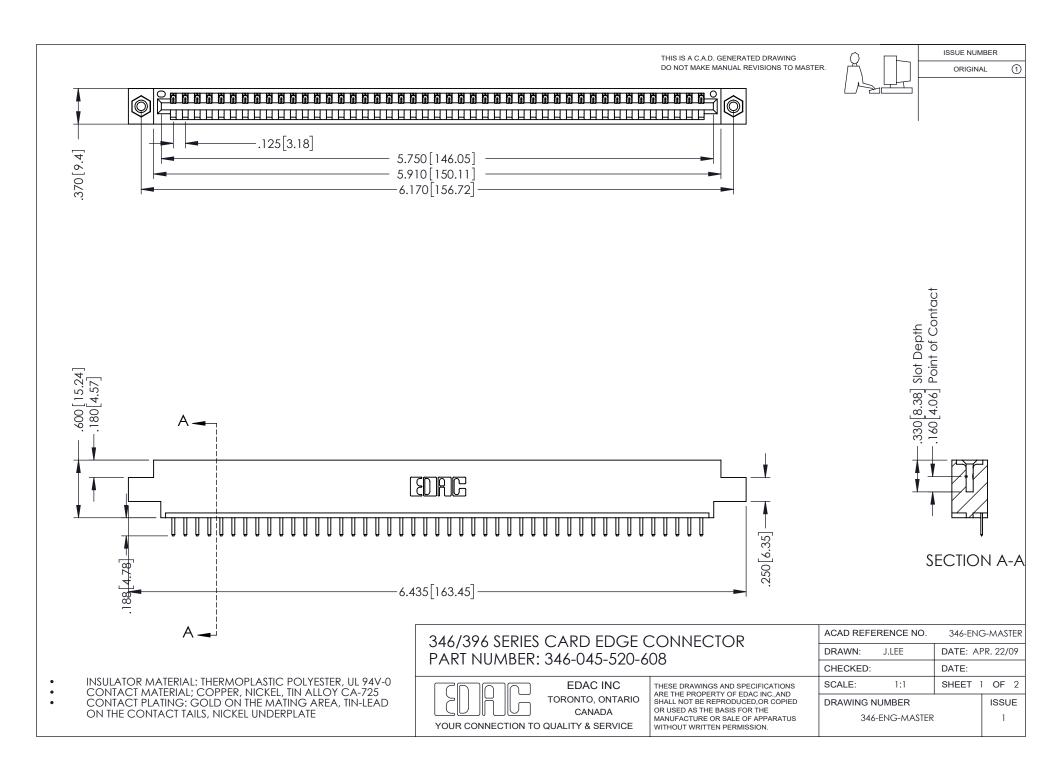

## **Contact Code 556**

INSULATOR MATERIAL: THERMOPLASTIC POLYESTER, UL 94V-0 CONTACT MATERIAL; COPPER, NICKEL, TIN ALLOY CA-725 CONTACT PLATING: GOLD ON THE MATING AREA, TIN-LEAD

ON THE CONTACT TAILS, NICKEL UNDERPLATE

## 346/396 SERIES CARD EDGE CONNECTOR CONTACT CODE 555,556,558,559,560 DIMENSIONS

YOUR CONNECTION TO QUALITY & SERVICE

**EDAC INC** TORONTO, ONTARIO CANADA

THESE DRAWINGS AND SPECIFICATIONS ARE THE PROPERTY OF EDAC INC.,AND SHALL NOT BE REPRODUCED, OR COPIED OR USED AS THE BASIS FOR THE MANUFACTURE OR SALE OF APPARATUS WITHOUT WRITTEN PERMISSION.