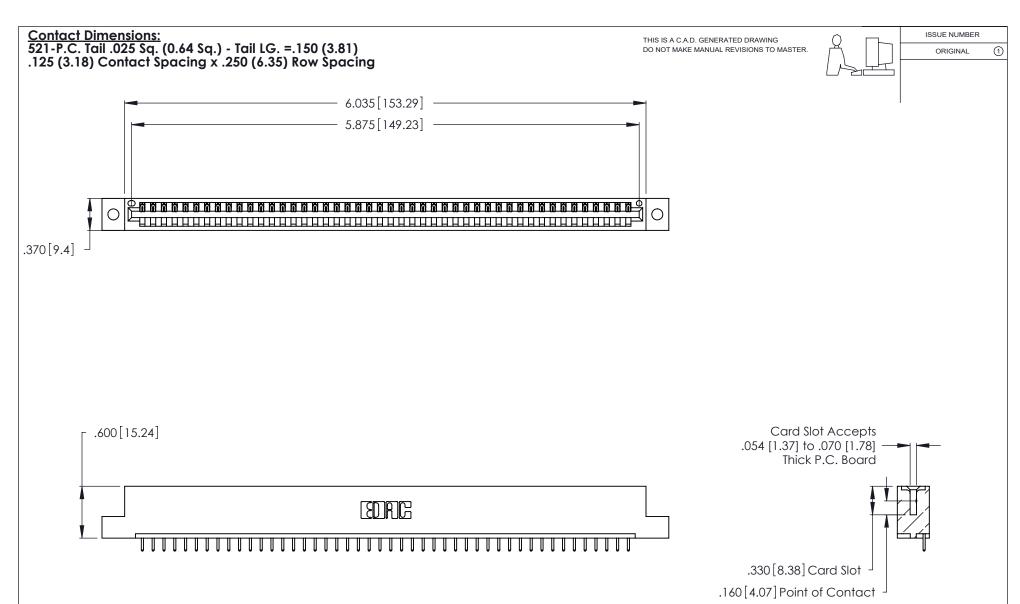

THIS IS A C.A.D. GENERATED DRAWING DO NOT MAKE MANUAL REVISIONS TO MASTER.

ISSUE NUMBER

ORIGINAL

1

**Contact Code 555** 

Contact Code 556

**Contact Code 558** 

**Contact Code 559** 

**Contact Code 560** 

INSULATOR MATERIAL: THERMOPLASTIC POLYESTER, UL 94V-0 CONTACT MATERIAL; COPPER, NICKEL, TIN ALLOY CA-725 CONTACT PLATING: GOLD ON THE MATING AREA, TIN-LEAD

ON THE CONTACT TAILS, NICKEL UNDERPLATE

346/396 SERIES CARD EDGE CONNECTOR CONTACT CODE 555,556,558,559,560 DIMENSIONS

YOUR CONNECTION TO QUALITY & SERVICE

**EDAC INC** TORONTO, ONTARIO CANADA

THESE DRAWINGS AND SPECIFICATIONS ARE THE PROPERTY OF EDAC INC.,AND SHALL NOT BE REPRODUCED, OR COPIED OR USED AS THE BASIS FOR THE MANUFACTURE OR SALE OF APPARATUS WITHOUT WRITTEN PERMISSION.