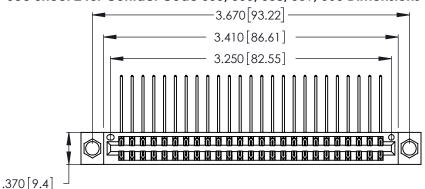

Contact Dimensions:
559-90 Degree Bend (Code 541 Contacts)
See Sheet 2 for Contact Code 555, 556, 558, 559, 560 Dimensions

Card Slot Accepts .054 [1.37] to .070 [1.78] Thick P.C. Board .330 [8.38] Card Slot

.160 [4.07] Point of Contact

- INSULATOR MATERIAL: THERMOPLASTIC POLYESTER, UL 94V-0 CONTACT MATERIAL; COPPER, NICKEL, TIN ALLOY CA-725
- CONTACT PLATING: GOLD ON THE MATING AREA, TIN-LEAD ON THE CONTACT TAILS, NICKEL UNDERPLATE

346/396 SERIES CARD EDGE CONNECTOR PART NUMBER: 346-050-559-804

**EDAC INC** TORONTO, ONTARIO CANADA

THESE DRAWINGS AND SPECIFICATIONS ARE THE PROPERTY OF EDAC INC., AND SHALL NOT BE REPRODUCED, OR COPIED OR USED AS THE BASIS FOR THE MANUFACTURE OR SALE OF APPARATUS WITHOUT WRITTEN PERMISSION.