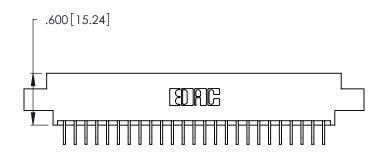

346/396 SERIES CARD EDGE CONNECTOR PART NUMBER: 346-050-559-804

**EDAC INC** TORONTO, ONTARIO CANADA

THESE DRAWINGS AND SPECIFICATIONS ARE THE PROPERTY OF EDAC INC., AND SHALL NOT BE REPRODUCED, OR COPIED OR USED AS THE BASIS FOR THE MANUFACTURE OR SALE OF APPARATUS WITHOUT WRITTEN PERMISSION.

THIS IS A C.A.D. GENERATED DRAWING DO NOT MAKE MANUAL REVISIONS TO MASTER.

| ACAD REFERENCE NO. |       | 346-ENG-MASTER   |       |
|--------------------|-------|------------------|-------|
| DRAWN:             | J.LEE | DATE: APR. 22/09 |       |
| CHECKED:           |       | DATE:            |       |
| SCALE:             | N.T.S | SHEET            | OF 2  |
| DRAWING NUMBER     |       |                  | ISSUE |
| 346-ENG-MASTER     |       |                  | 1     |
|                    |       |                  |       |