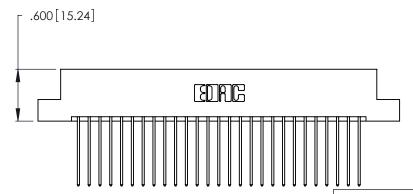

Card Slot Accepts .054 [1.37] to .070 [1.78] Thick P.C. Board .330 [8.38] Card Slot .160 [4.07] Point of Contact

INSULATOR MATERIAL: THERMOPLASTIC POLYESTER, UL 94V-0 CONTACT MATERIAL; COPPER, NICKEL, TIN\_ALLOY CA-725

CONTACT PLATING: GOLD ON THE MATING AREA, TIN-LEAD ON THE CONTACT TAILS, NICKEL UNDERPLATE

346/396 SERIES CARD EDGE CONNECTOR PART NUMBER: 346-054-541-207

YOUR CONNECTION TO QUALITY & SERVICE

**EDAC INC** TORONTO, ONTARIO CANADA