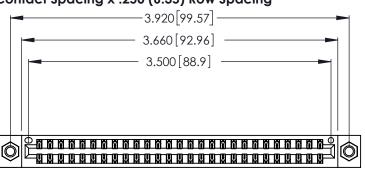

Contact Dimensions: 541-Wire Wrap .025 Sq. (0.64 Sq.) - Tail LG. =.750 (19.05) .125 (3.18) Contact Spacing x .250 (6.35) Row Spacing

.370 [9.4]

THIS IS A C.A.D. GENERATED DRAWING DO NOT MAKE MANUAL REVISIONS TO MASTER.

Card Slot Accepts .054 [1.37] to .070 [1.78] Thick P.C. Board .330 [8.38] Card Slot .160 [4.07] Point of Contact

INSULATOR MATERIAL: THERMOPLASTIC POLYESTER, UL 94V-0 CONTACT MATERIAL; COPPER, NICKEL, TIN\_ALLOY CA-725