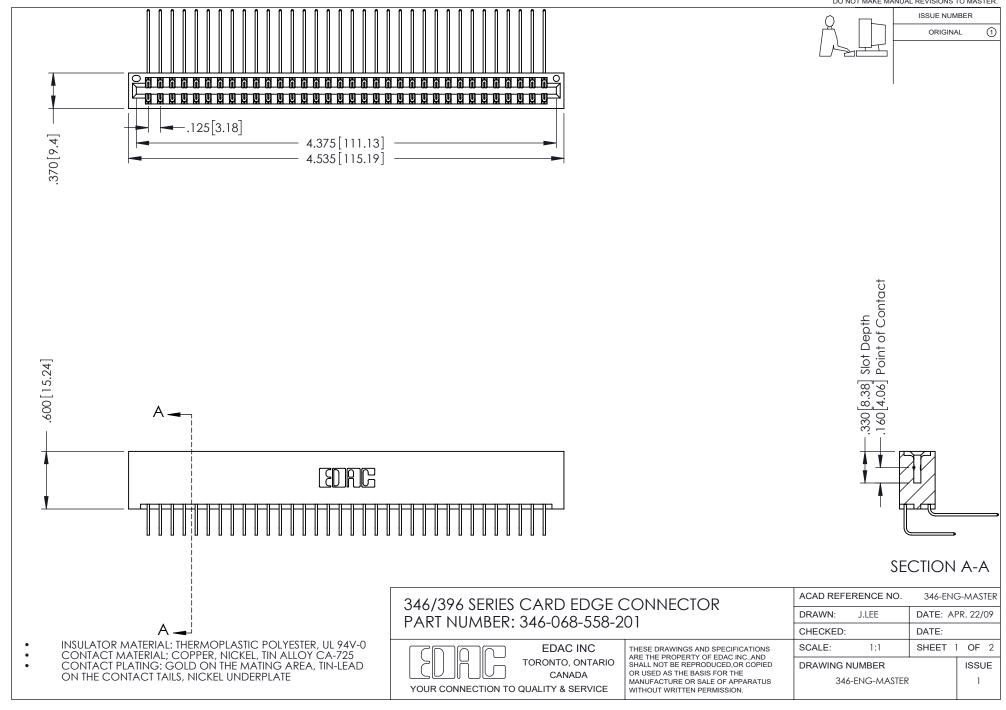

ISSUE NUMBER ORIGINAL 1

**Contact Code 555** 

**Contact Code 556** 

INSULATOR MATERIAL: THERMOPLASTIC POLYESTER, UL 94V-0 CONTACT MATERIAL; COPPER, NICKEL, TIN ALLOY CA-725

CONTACT PLATING: GOLD ON THE MATING AREA, TIN-LEAD ON THE CONTACT TAILS, NICKEL UNDERPLATE

## 346/396 SERIES CARD EDGE CONNECTOR CONTACT CODE 555,556,558,559,560 DIMENSIONS

YOUR CONNECTION TO QUALITY & SERVICE

**EDAC INC** TORONTO, ONTARIO CANADA

THESE DRAWINGS AND SPECIFICATIONS ARE THE PROPERTY OF EDAC INC.,AND SHALL NOT BE REPRODUCED, OR COPIED OR USED AS THE BASIS FOR THE MANUFACTURE OR SALE OF APPARATUS WITHOUT WRITTEN PERMISSION.