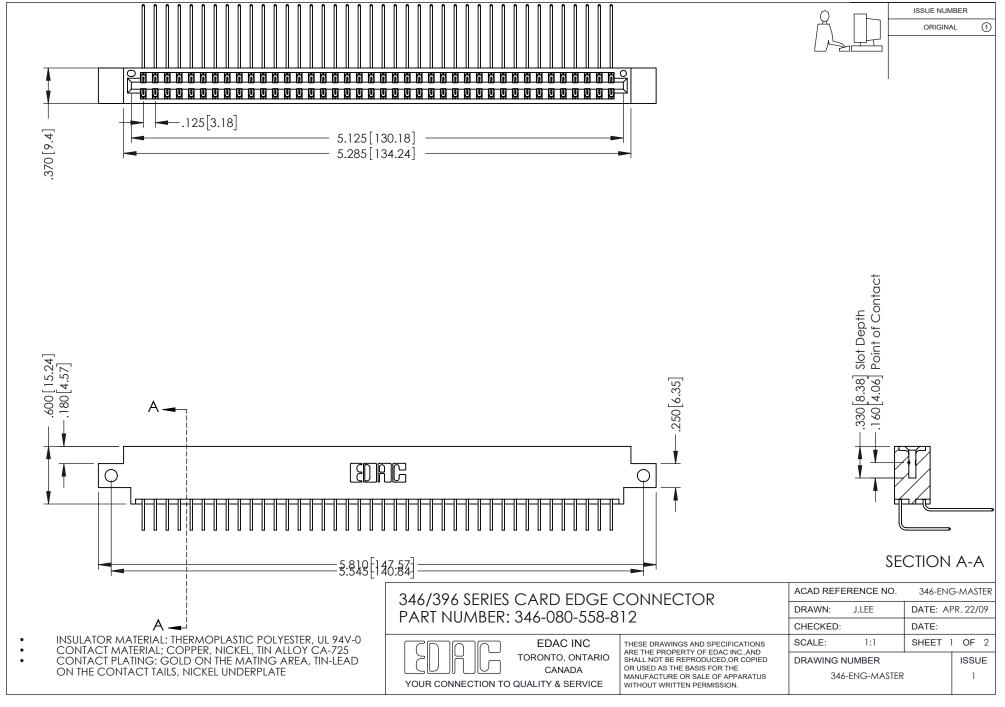

## **Contact Code 556**

INSULATOR MATERIAL: THERMOPLASTIC POLYESTER, UL 94V-0 CONTACT MATERIAL; COPPER, NICKEL, TIN ALLOY CA-725 CONTACT PLATING: GOLD ON THE MATING AREA, TIN-LEAD

ON THE CONTACT TAILS, NICKEL UNDERPLATE

## 346/396 SERIES CARD EDGE CONNECTOR CONTACT CODE 555,556,558,559,560 DIMENSIONS

YOUR CONNECTION TO QUALITY & SERVICE

**EDAC INC** TORONTO, ONTARIO CANADA

THESE DRAWINGS AND SPECIFICATIONS ARE THE PROPERTY OF EDAC INC.,AND SHALL NOT BE REPRODUCED, OR COPIED OR USED AS THE BASIS FOR THE MANUFACTURE OR SALE OF APPARATUS WITHOUT WRITTEN PERMISSION.