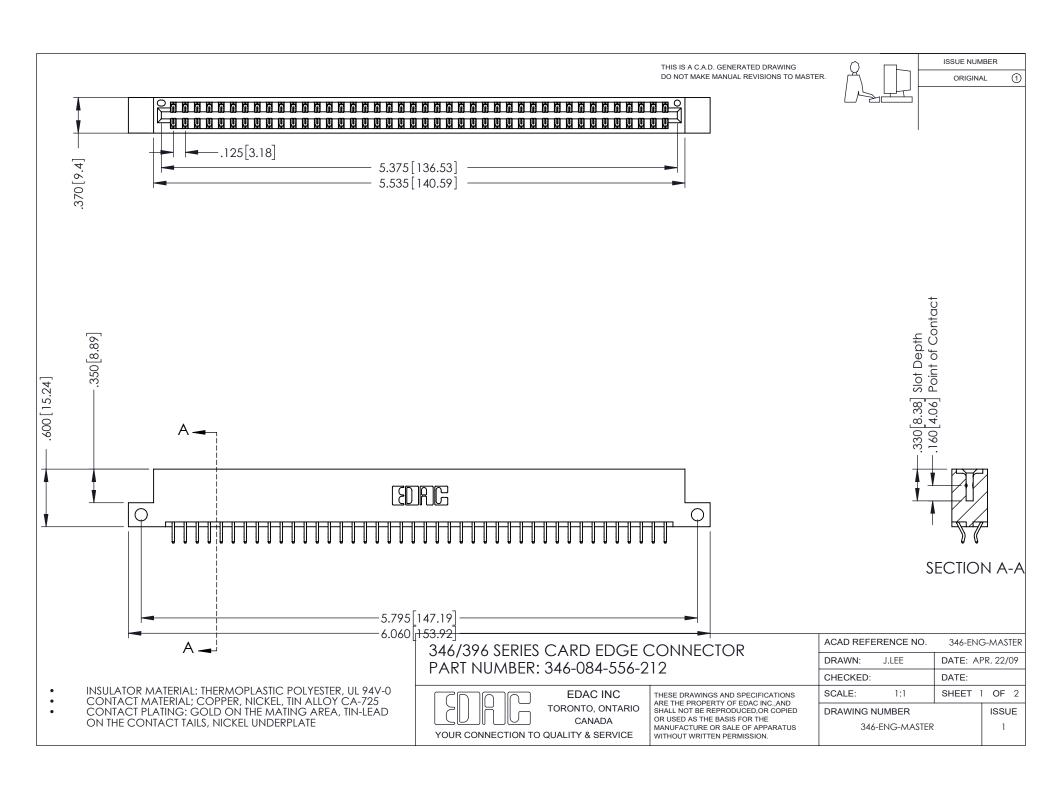

ISSUE NUMBER ORIGINAL 1

## **Contact Code 556**

INSULATOR MATERIAL: THERMOPLASTIC POLYESTER, UL 94V-0 CONTACT MATERIAL; COPPER, NICKEL, TIN ALLOY CA-725 CONTACT PLATING: GOLD ON THE MATING AREA, TIN-LEAD

ON THE CONTACT TAILS, NICKEL UNDERPLATE

## 346/396 SERIES CARD EDGE CONNECTOR CONTACT CODE 555,556,558,559,560 DIMENSIONS

YOUR CONNECTION TO QUALITY & SERVICE

**EDAC INC** TORONTO, ONTARIO CANADA

THESE DRAWINGS AND SPECIFICATIONS ARE THE PROPERTY OF EDAC INC.,AND SHALL NOT BE REPRODUCED, OR COPIED OR USED AS THE BASIS FOR THE MANUFACTURE OR SALE OF APPARATUS WITHOUT WRITTEN PERMISSION.