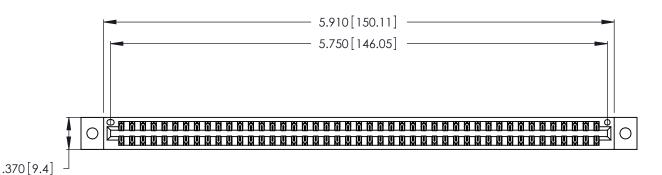

346/396 SERIES CARD EDGE CONNECTOR PART NUMBER: 346-090-556-802

**EDAC INC** TORONTO, ONTARIO CANADA

THESE DRAWINGS AND SPECIFICATIONS ARE THE PROPERTY OF EDAC INC., AND SHALL NOT BE REPRODUCED, OR COPIED OR USED AS THE BASIS FOR THE MANUFACTURE OR SALE OF APPARATUS WITHOUT WRITTEN PERMISSION.

|  | ACAD REFERENCE NO. |       | 346-ENG-MASTER   |       |
|--|--------------------|-------|------------------|-------|
|  | DRAWN:             | J.LEE | DATE: APR. 22/09 |       |
|  | CHECKED:           |       | DATE:            |       |
|  | SCALE:             | N.T.S | SHEET            | OF 2  |
|  | DRAWING NUMBER     |       |                  | ISSUE |
|  | 346-ENG-MASTER     |       |                  | 1     |