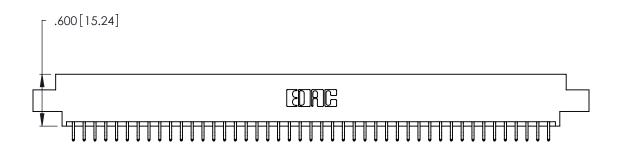

346/396 SERIES CARD EDGE CONNECTOR PART NUMBER: 346-090-556-802

**EDAC INC** TORONTO, ONTARIO CANADA

THESE DRAWINGS AND SPECIFICATIONS ARE THE PROPERTY OF EDAC INC., AND SHALL NOT BE REPRODUCED, OR COPIED OR USED AS THE BASIS FOR THE MANUFACTURE OR SALE OF APPARATUS WITHOUT WRITTEN PERMISSION.

|  | ACAD REFERENCE NO. |       | 346-ENG-MASTER   |       |
|--|--------------------|-------|------------------|-------|
|  | DRAWN:             | J.LEE | DATE: APR. 22/09 |       |
|  | CHECKED:           |       | DATE:            |       |
|  | SCALE:             | N.T.S | SHEET            | OF 2  |
|  | DRAWING NUMBER     |       |                  | ISSUE |
|  | 346-ENG-MASTER     |       |                  | 1     |