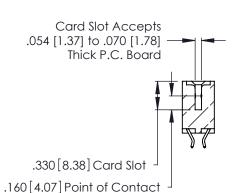

Contact Dimensions:
556-Extender Board Bend (Code 520 Contacts)
See Sheet 2 for Contact Code 555, 556, 558, 559, 560 Dimensions

THIS IS A C.A.D. GENERATED DRAWING DO NOT MAKE MANUAL REVISIONS TO MASTER.

THIS IS A C.A.D. GENERATED DRAWING DO NOT MAKE MANUAL REVISIONS TO MASTER.

ISSUE NUMBER

ORIGINAL

1

**Contact Code 555** 

Contact Code 556

**Contact Code 558** 

**Contact Code 559** 

Contact Code 560

INSULATOR MATERIAL: THERMOPLASTIC POLYESTER, UL 94V-0 CONTACT MATERIAL; COPPER, NICKEL, TIN ALLOY CA-725 CONTACT PLATING: GOLD ON THE MATING AREA, TIN-LEAD

ON THE CONTACT TAILS, NICKEL UNDERPLATE

346/396 SERIES CARD EDGE CONNECTOR CONTACT CODE 555,556,558,559,560 DIMENSIONS

YOUR CONNECTION TO QUALITY & SERVICE

**EDAC INC** TORONTO, ONTARIO CANADA

THESE DRAWINGS AND SPECIFICATIONS ARE THE PROPERTY OF EDAC INC.,AND SHALL NOT BE REPRODUCED, OR COPIED OR USED AS THE BASIS FOR THE MANUFACTURE OR SALE OF APPARATUS WITHOUT WRITTEN PERMISSION.