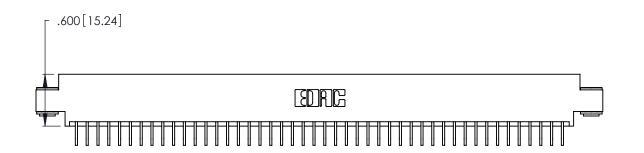

| 346/396 SERIES CARD EDGE CONNECTOR |
|------------------------------------|
| PART NUMBER: 346-092-559-803       |

YOUR CONNECTION TO QUALITY & SERVICE

**EDAC INC** TORONTO, ONTARIO CANADA

THESE DRAWINGS AND SPECIFICATIONS ARE THE PROPERTY OF EDAC INC., AND SHALL NOT BE REPRODUCED, OR COPIED OR USED AS THE BASIS FOR THE MANUFACTURE OR SALE OF APPARATUS WITHOUT WRITTEN PERMISSION.

| ACAD REFERENCE NO. | 346-ENG-MASTER   |
|--------------------|------------------|
| DRAWN: J.LEE       | DATE: APR. 22/09 |
| CHECKED:           | DATE:            |
| SCALE: N.T.S       | SHEET 1 OF 2     |
| DRAWING NUMBER     | ISSUE            |
| 346-ENG-MASTER     | 1                |