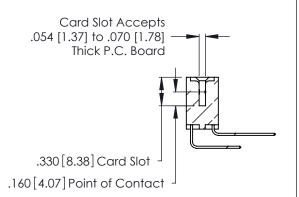

Contact Dimensions:
559-90 Degree Bend (Code 541 Contacts)
See Sheet 2 for Contact Code 555, 556, 558, 559, 560 Dimensions ISSUE NUMBER THIS IS A C.A.D. GENERATED DRAWING DO NOT MAKE MANUAL REVISIONS TO MASTER. ORIGINAL -6.295 [159.89] 6.035 [153.29] 5.875 [149.23] .370 [9.4]

- INSULATOR MATERIAL: THERMOPLASTIC POLYESTER, UL 94V-0 CONTACT MATERIAL; COPPER, NICKEL, TIN ALLOY CA-725
  - CONTACT PLATING: GOLD ON THE MATING AREA, TIN-LEAD ON THE CONTACT TAILS, NICKEL UNDERPLATE