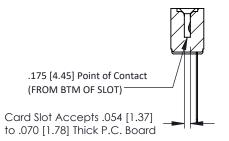

## SECTION A-A

307 ENG MASTER
DATE: AUG. 11/09

SHEET 1 OF 3

J.LEE

307 Assembly

NTS

| 307 / 357 Card Edge Connector  |                                                                    | 4C  |
|--------------------------------|--------------------------------------------------------------------|-----|
| Part Number: 357-011-545-102   |                                                                    | ) F |
| FUIT NUMBER: 337-011-343-102   |                                                                    | ) H |
| EDAC IN                        | ARE THE PROPERTY OF EDAG ING AND                                   | 5 C |
| TORONTO, ON CANADA             | NIARIO SHALL NOT BE REPRODUCED,OR COPIED D                         | ) F |
| YOUR CONNECTION TO QUALITY & S | MANUFACTURE OR SALE OF APPARATUS FRVICE WITHOUT WRITTEN PERMISSION |     |