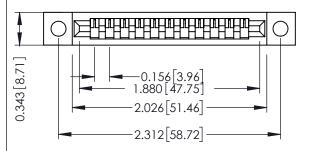

Mounting Option
.128 (3.25) Dia. Mounting Holes

**Contact Detail** 

Wire Wrap .046x.013(1.17x0.33) - Tail LG=.708(17.98) .156 [3.96] Contact Spacing x .200 [5.08] Row Spacing

THIS IS A C.A.D. GENERATED DRAWING DO NOT MAKE MANUAL REVISIONS TO MAS