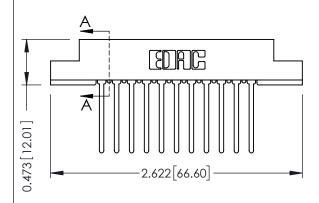

## SECTION A-A

307 ENG MASTER
DATE: AUG. 11/09

SHEET 1 OF 3

J.LEE

307 Assembly

NTS

| 307 / 357 Card Edge Connector  |                                                                    | 4C  |
|--------------------------------|--------------------------------------------------------------------|-----|
| Part Number: 357-011-545-102   |                                                                    | ) F |
| FUIT NUMBER: 337-011-343-102   |                                                                    | ) H |
| EDAC IN                        | ARE THE PROPERTY OF EDAG ING AND                                   | 5 C |
| TORONTO, ON CANADA             | NIARIO SHALL NOT BE REPRODUCED,OR COPIED D                         | ) F |
| YOUR CONNECTION TO QUALITY & S | MANUFACTURE OR SALE OF APPARATUS FRVICE WITHOUT WRITTEN PERMISSION |     |