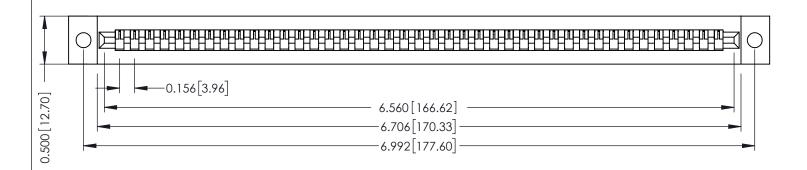

**Mounting Option** .128 (3.25) Dia. Mounting Holes **Contact Detail** 

PC Tail .046x.013(1.17x0.33) - Tail LG=.213(5.41) .156 [3.96] Contact Spacing x .200 [5.08] Row Spacing

THIS IS A C.A.D. GENERATED DRAWING DO NOT MAKE MANUAL REVISIONS TO MASTER.

ORIGINAL

**See Accompanying Pages for:** 

- **Contact Bend Details**
- **Mounting Options**

307 / 357 Card Edge Connector Part Number: 357-041-425-102

YOUR CONNECTION TO QUALITY & SERVICE

**EDAC INC** TORONTO, ONTARIO CANADA