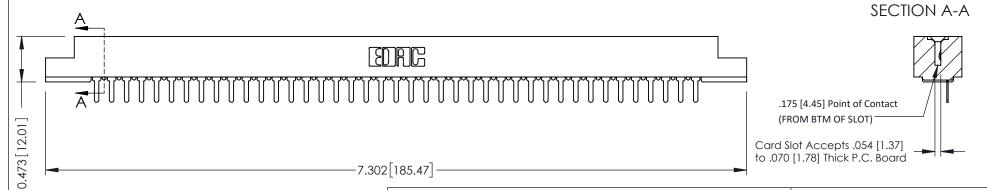

**Mounting Option** .128 (3.25) Dia. Mounting Holes **Contact Detail** 

PC Tail .046x.013(1.17x0.33) - Tail LG=.213(5.41) .156 [3.96] Contact Spacing x .200 [5.08] Row Spacing

THIS IS A C.A.D. GENERATED DRAWING DO NOT MAKE MANUAL REVISIONS TO MASTER.

ORIGINAL

**See Accompanying Pages for:** 

- **Contact Bend Details**
- **Mounting Options**

307 / 357 Card Edge Connector Part Number: 357-041-425-102

YOUR CONNECTION TO QUALITY & SERVICE

**EDAC INC** TORONTO, ONTARIO CANADA