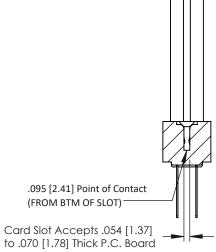

**Mounting Option Contact Detail** Wire Wrap .046x.013(1.17x0.33) - Tail LG=.520(13.21) In-Line Card Guides .156 [3.96] Contact Spacing x .200 [5.08] Row Spacing **-**--0.156[3.96] 0.500[12.70] 4.844 [123.04] -4.990 [126.75] -5.276 [134.01] 0.473[12.01]