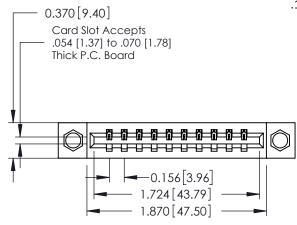

## **Mounting Option** 08-#4-40 Unified Threaded Inserts

**Contact Detail** 

541-Wire Wrap .025 Sq.(0.64 Sq.) - Tail LG=.750(19.05) .156 [3.96] Contact Spacing x .200 [5.08] Row Spacing

THIS IS A C.A.D. GENERATED DRAWING DO NOT MAKE MANUAL REVISIONS TO MASTER.

ISSUE NUMBER

ORIGINAL

1

**See Accompanying Pages for:** 

- **Contact Bend Details**
- **Mounting Options**

| 337 / 387 Series Card Edge Connector |
|--------------------------------------|
| Part Number: 387-010-541-608         |