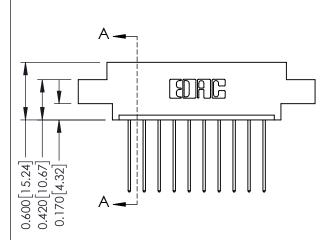

0.160 [4.06] Point of Contact Card Slot

0.330 [8.38]

ISSUE NUMBER

ORIGINAL

1

| 337 / 387 Series Card Edge Connector<br>Contact Bend Detail                                                   |                                                                                                                                                                     | ACAD REFERENCE NO. | 337 ENG MASTER         |               |
|---------------------------------------------------------------------------------------------------------------|---------------------------------------------------------------------------------------------------------------------------------------------------------------------|--------------------|------------------------|---------------|
|                                                                                                               |                                                                                                                                                                     | DRAWN: J.LEE       | J.LEE DATE: OCT. 06/09 |               |
|                                                                                                               |                                                                                                                                                                     | CHECKED:           | DATE:                  |               |
| TORONTO, ONTARIO CANADA  ARE THE PROPERTY OF SHALL NOT BE REPROVIDED OR USED AS THE BASIS MANUFACTURE OR SALE | THESE DRAWINGS AND SPECIFICATIONS                                                                                                                                   | SCALE: NTS         | SHEET                  | 2 <b>OF</b> 3 |
|                                                                                                               | ARE THE PROPERTY OF EDUCTION OF COPIED SHALL NOT BE REPRODUCED, OR COPIED OR USED AS THE BASIS FOR THE MANUFACTURE OR SALE OF APPARATUS WITHOUT WRITTEN PERMISSION. | DRAWING NUMBER     |                        | ISSUE         |
|                                                                                                               |                                                                                                                                                                     | 337 Assembly       |                        | 1             |