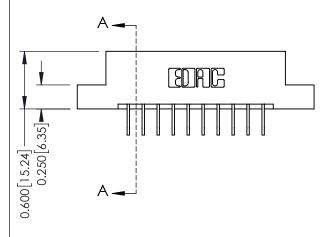

0.330 [8.38] Card Slot 0.160 [4.06] Point of Contact

ISSUE NUMBER

ORIGINAL

1

| 337 / 387 Series Card Edge Connector<br>Contact Bend Detail |                                                                                                                                                                                                 | ACAD REFERENCE NO. | 337 ENG MASTER   |               |
|-------------------------------------------------------------|-------------------------------------------------------------------------------------------------------------------------------------------------------------------------------------------------|--------------------|------------------|---------------|
|                                                             |                                                                                                                                                                                                 | DRAWN: J.LEE       | DATE: OCT. 06/09 |               |
|                                                             |                                                                                                                                                                                                 | CHECKED:           | DATE:            |               |
| TORONTO, ONTARIO CANADA                                     | THESE DRAWINGS AND SPECIFICATIONS ARE THE PROPERTY OF EDAC INC.,AND SHALL NOT BE REPRODUCED,OR COPIED OR USED AS THE BASIS FOR THE MANUFACTURE OR SALE OF APPARATUS WITHOUT WRITTEN PERMISSION. | SCALE: NTS         | SHEET            | 2 <b>OF</b> 3 |
|                                                             |                                                                                                                                                                                                 | DRAWING NUMBER     |                  | ISSUE         |
|                                                             |                                                                                                                                                                                                 | 337 Assembly       |                  | 1             |