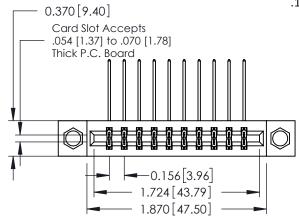

ISSUE NUMBER

ORIGINAL

1

**See Accompanying Pages for:** 

- **Contact Bend Details**
- **Mounting Options**

| 337 / 387 Series Card Edge Connector |
|--------------------------------------|
| Part Number: 387-020-558-207         |

**Mounting Option** 

07-M3-0.5 Metric Threaded Inserts

**Contact Detail** 

558-90 Degree Bend (Code 541 Contacts) .156 [3.96] Contact Spacing x .200 [5.08] Row Spacing THIS IS A C.A.D. GENERATED DRAWING DO NOT MAKE MANUAL REVISIONS TO MASTER.