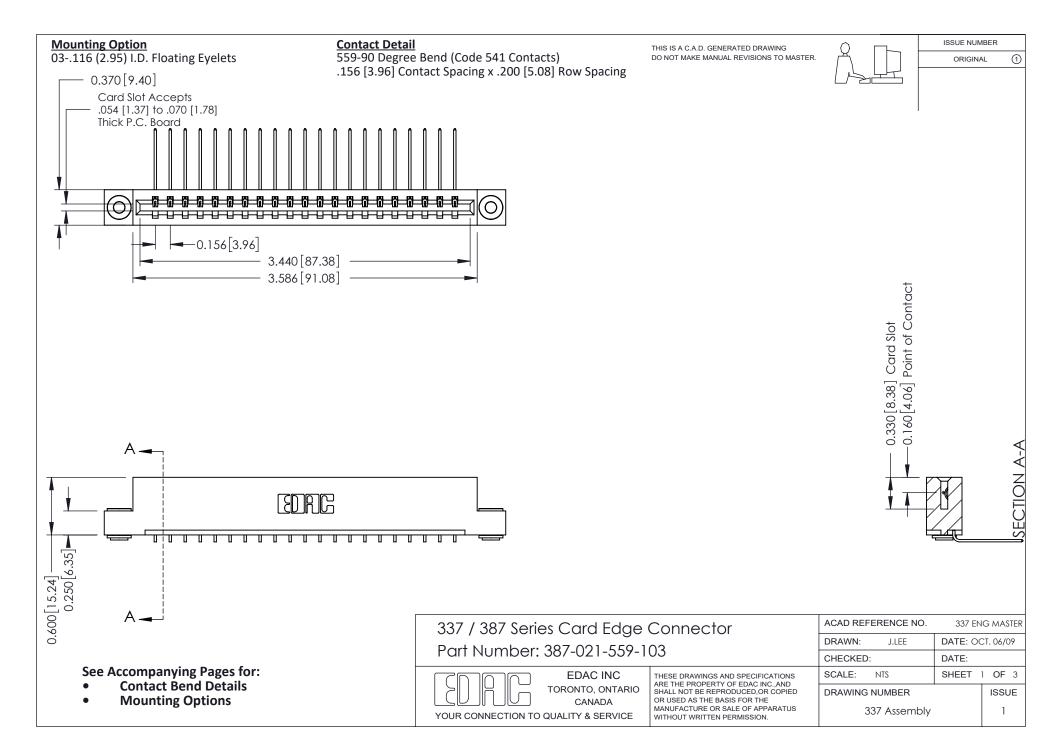

ISSUE NUMBER

ORIGINAL

1

| 337 / 387 Series Card Edge Connector<br>Contact Bend Detail           |                                                                                                                                                                                                  | ACAD REFERENCE NO. 337 E |                  | G MASTER      |
|-----------------------------------------------------------------------|--------------------------------------------------------------------------------------------------------------------------------------------------------------------------------------------------|--------------------------|------------------|---------------|
|                                                                       |                                                                                                                                                                                                  | DRAWN: J.LEE             | DATE: OCT. 06/09 |               |
|                                                                       |                                                                                                                                                                                                  | CHECKED: DATE:           |                  |               |
| EDAC INC TORONTO, ONTARIO CANADA YOUR CONNECTION TO QUALITY & SERVICE | THESE DRAWINGS AND SPECIFICATIONS ARE THE PROPERTY OF EDAC INC.,AND SHALL NOT BE REPRODUCED, OR COPIED OR USED AS THE BASIS FOR THE MANUFACTURE OR SALE OF APPARATUS WITHOUT WRITTEN PERMISSION. | SCALE: NTS               | SHEET            | 2 <b>OF</b> 3 |
|                                                                       |                                                                                                                                                                                                  | DRAWING NUMBER           |                  | ISSUE         |
|                                                                       |                                                                                                                                                                                                  | 337 Assembly             |                  | 1             |