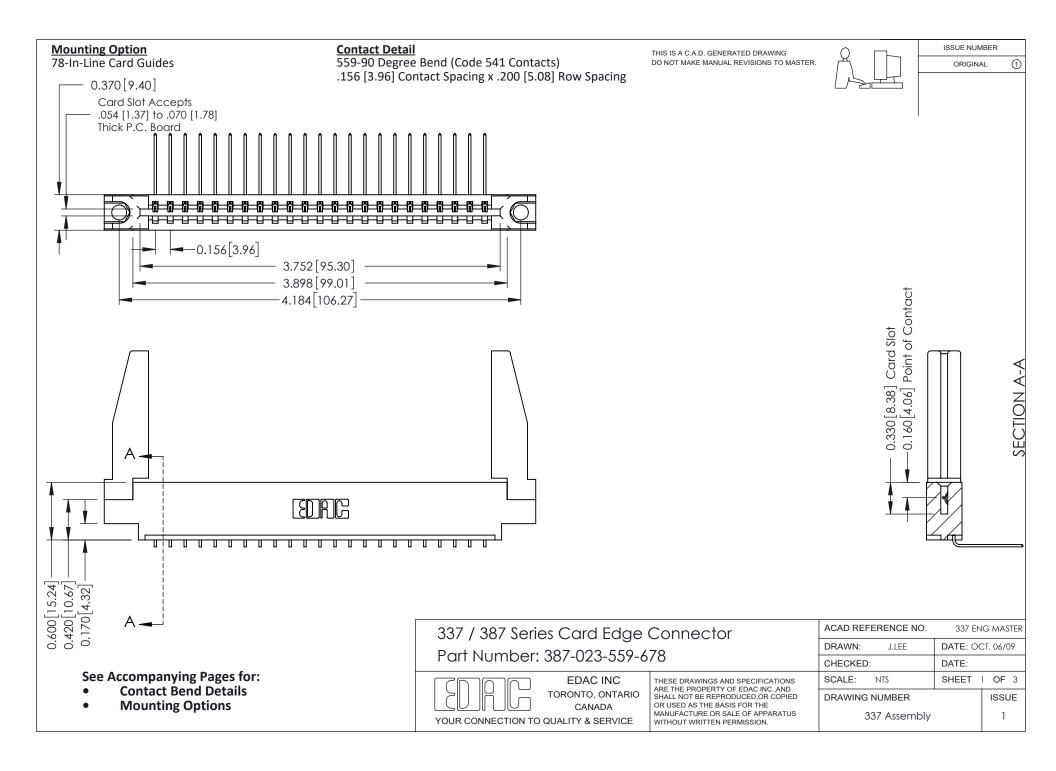

ISSUE NUMBER

ORIGINAL

1

| 337 / 387 Series Card Edge Connector<br>Contact Bend Detail           |                                                                                                                                                                                                  | ACAD REFERENCE NO. 337 E |                  | G MASTER      |
|-----------------------------------------------------------------------|--------------------------------------------------------------------------------------------------------------------------------------------------------------------------------------------------|--------------------------|------------------|---------------|
|                                                                       |                                                                                                                                                                                                  | DRAWN: J.LEE             | DATE: OCT. 06/09 |               |
|                                                                       |                                                                                                                                                                                                  | CHECKED: DATE:           |                  |               |
| EDAC INC TORONTO, ONTARIO CANADA YOUR CONNECTION TO QUALITY & SERVICE | THESE DRAWINGS AND SPECIFICATIONS ARE THE PROPERTY OF EDAC INC.,AND SHALL NOT BE REPRODUCED, OR COPIED OR USED AS THE BASIS FOR THE MANUFACTURE OR SALE OF APPARATUS WITHOUT WRITTEN PERMISSION. | SCALE: NTS               | SHEET            | 2 <b>OF</b> 3 |
|                                                                       |                                                                                                                                                                                                  | DRAWING NUMBER           |                  | ISSUE         |
|                                                                       |                                                                                                                                                                                                  | 337 Assembly             |                  | 1             |