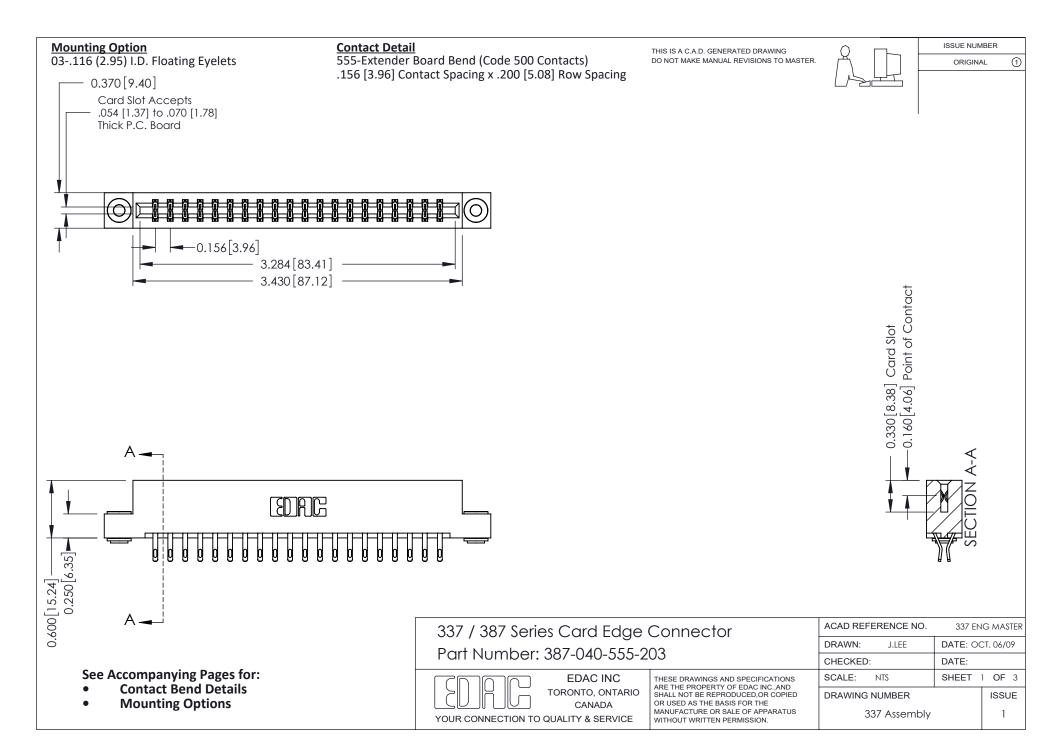

ISSUE NUMBER

ORIGINAL

1

| 337 / 387 Series Card Edge Connector<br>Contact Bend Detail           |                                                                                                                                                                                                  | ACAD REFERENCE NO. 337 E |                  | G MASTER      |
|-----------------------------------------------------------------------|--------------------------------------------------------------------------------------------------------------------------------------------------------------------------------------------------|--------------------------|------------------|---------------|
|                                                                       |                                                                                                                                                                                                  | DRAWN: J.LEE             | DATE: OCT. 06/09 |               |
|                                                                       |                                                                                                                                                                                                  | CHECKED:                 | CKED: DATE:      |               |
| EDAC INC TORONTO, ONTARIO CANADA YOUR CONNECTION TO QUALITY & SERVICE | THESE DRAWINGS AND SPECIFICATIONS ARE THE PROPERTY OF EDAC INC.,AND SHALL NOT BE REPRODUCED, OR COPIED OR USED AS THE BASIS FOR THE MANUFACTURE OR SALE OF APPARATUS WITHOUT WRITTEN PERMISSION. | SCALE: NTS               | SHEET            | 2 <b>OF</b> 3 |
|                                                                       |                                                                                                                                                                                                  | DRAWING NUMBER           |                  | ISSUE         |
|                                                                       |                                                                                                                                                                                                  | 337 Assembly             |                  | 1             |