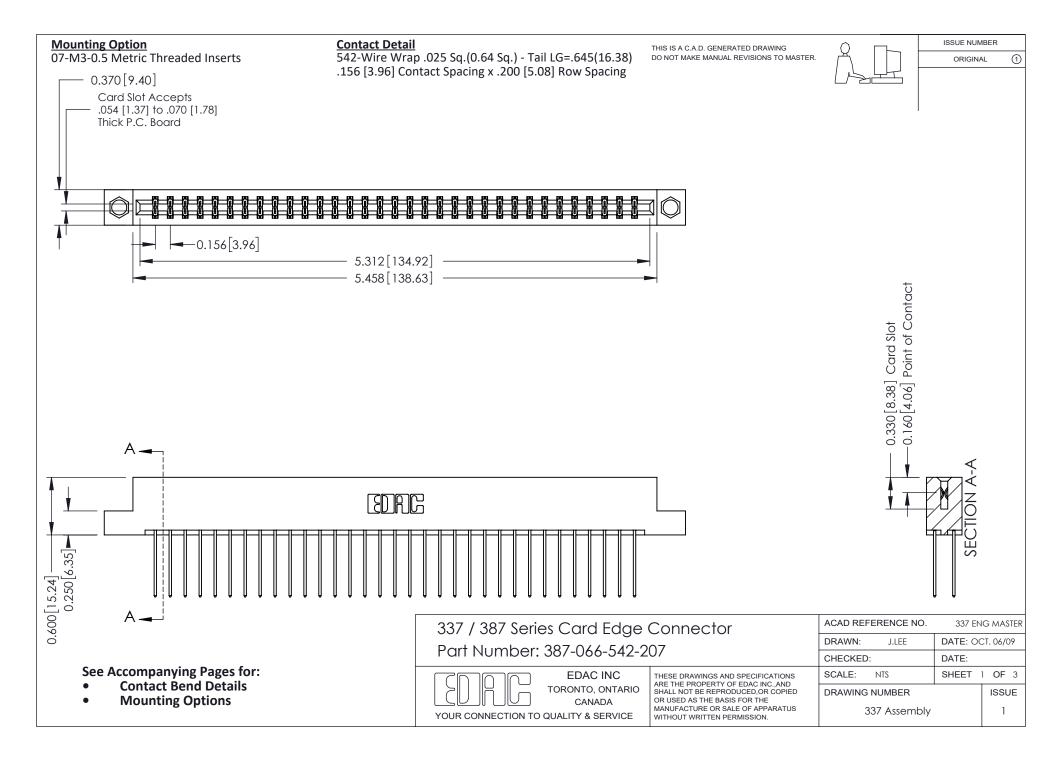

ISSUE NUMBER

ORIGINAL

1



| 337 / 387 Series Card Edge Connector<br>Contact Bend Detail           |                                                                                                                                                                                                  | ACAD REFERENCE NO. 337 E |                  | G MASTER      |
|-----------------------------------------------------------------------|--------------------------------------------------------------------------------------------------------------------------------------------------------------------------------------------------|--------------------------|------------------|---------------|
|                                                                       |