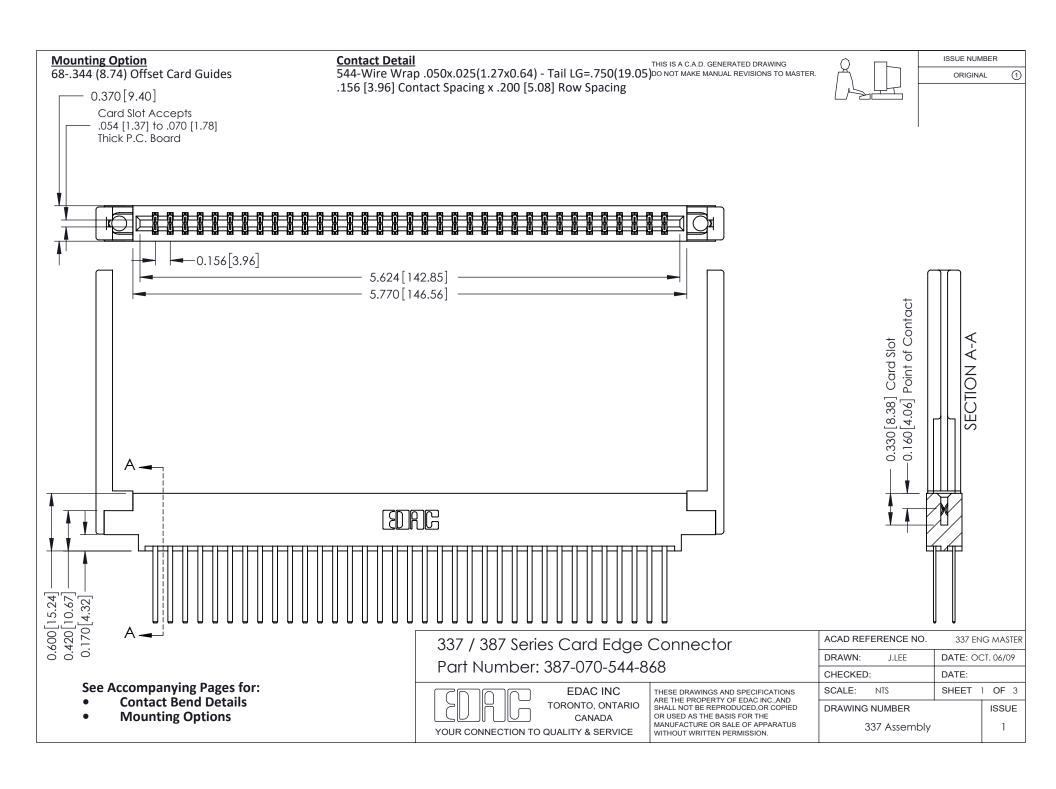

ISSUE NUMBER

ORIGINAL

1

| 337 / 387 Series Card Edge Connector<br>Contact Bend Detail           |                                                                                                                                                                                                  | ACAD REFERENCE NO. 337 E |                  | G MASTER      |
|-----------------------------------------------------------------------|--------------------------------------------------------------------------------------------------------------------------------------------------------------------------------------------------|--------------------------|------------------|---------------|
|                                                                       |                                                                                                                                                                                                  | DRAWN: J.LEE             | DATE: OCT. 06/09 |               |
|                                                                       |                                                                                                                                                                                                  | CHECKED: DATE:           |                  |               |
| EDAC INC TORONTO, ONTARIO CANADA YOUR CONNECTION TO QUALITY & SERVICE | THESE DRAWINGS AND SPECIFICATIONS ARE THE PROPERTY OF EDAC INC.,AND SHALL NOT BE REPRODUCED, OR COPIED OR USED AS THE BASIS FOR THE MANUFACTURE OR SALE OF APPARATUS WITHOUT WRITTEN PERMISSION. | SCALE: NTS               | SHEET            | 2 <b>OF</b> 3 |
|                                                                       |                                                                                                                                                                                                  | DRAWING NUMBER           |                  | ISSUE         |
|                                                                       |                                                                                                                                                                                                  | 337 Assembly             |                  | 1             |