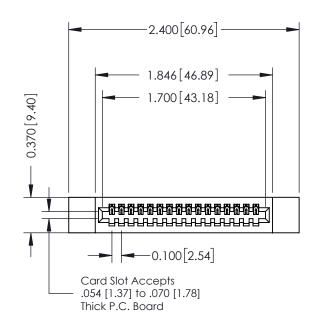

## **See Accompanying Pages for:**

- Contact Bend Details
- Mounting Options

| Part Number: 392-016-541-112        |                                                                   | DIVAWIN. J.LLL |  |
|-------------------------------------|-------------------------------------------------------------------|----------------|--|
| Fair Number, 372-016-341-1          | CHECKED:                                                          |                |  |
|                                     | THESE DRAWINGS AND SPECIFICATIONS ARE THE PROPERTY OF EDAC INCAND | SCALE: NTS     |  |
| TORONTO, ONTARIO                    | SHALL NOT BE REPRODUCED,OR COPIED OR USED AS THE BASIS FOR THE    | DRAWING NUMBER |  |
| OUR CONNECTION TO QUALITY & SERVICE | MANUFACTURE OR SALE OF APPARATUS                                  | 342 Assembly   |  |