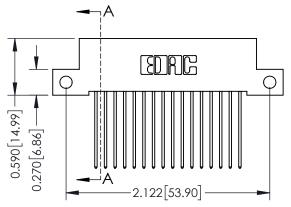

## **See Accompanying Pages for:**

- Contact Bend Details
- Mounting Options

| Part Number: 392-016-541-112        |                                                                   | DIVAWIN. J.LLL |  |
|-------------------------------------|-------------------------------------------------------------------|----------------|--|
| Fair Number, 372-016-341-1          | CHECKED:                                                          |                |  |
|                                     | THESE DRAWINGS AND SPECIFICATIONS ARE THE PROPERTY OF EDAC INCAND | SCALE: NTS     |  |
| TORONTO, ONTARIO                    | SHALL NOT BE REPRODUCED,OR COPIED OR USED AS THE BASIS FOR THE    | DRAWING NUMBER |  |
| OUR CONNECTION TO QUALITY & SERVICE | MANUFACTURE OR SALE OF APPARATUS                                  | 342 Assembly   |  |