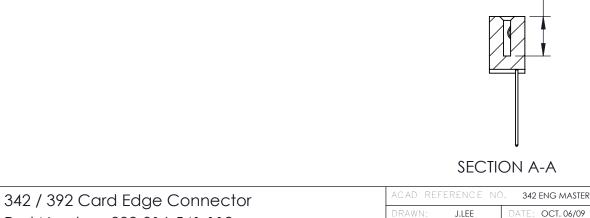

## **See Accompanying Pages for:**

- Contact Bend Details
- Mounting Options

| Part Number: 392-016-541-112        |                                                                   | DIVAWIN. J.LLL |  |
|-------------------------------------|-------------------------------------------------------------------|----------------|--|
| Fair Number, 372-016-341-1          | CHECKED:                                                          |                |  |
|                                     | THESE DRAWINGS AND SPECIFICATIONS ARE THE PROPERTY OF EDAC INCAND | SCALE: NTS     |  |
| TORONTO, ONTARIO                    | SHALL NOT BE REPRODUCED,OR COPIED OR USED AS THE BASIS FOR THE    | DRAWING NUMBER |  |
| OUR CONNECTION TO QUALITY & SERVICE | MANUFACTURE OR SALE OF APPARATUS                                  | 342 Assembly   |  |