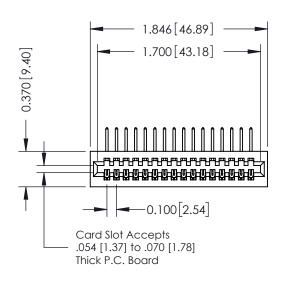

## **See Accompanying Pages for:**

- **Contact Bend Details**
- **Mounting Options**

| 342 / 392 Card Edge Connector |
|-------------------------------|
| Part Number: 392-016-558-101  |

342 ENG MASTER DATE: OCT. 06/09 J.LEE NTS SHEET 1 OF 3