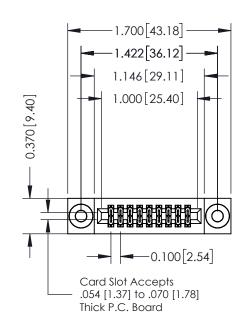

## **See Accompanying Pages for:**

- **Contact Bend Details**
- **Mounting Options**

**Contact Detail** 

544-Wire Wrap .050x.025(1.27x0.64) - Tail LG=.760(19.30) DO NOT MAKE MANUAL REVISIONS TO MASTER .100 [2.54] Contact Spacing x .200 [5.08] Row Spacing

\_\_\_\_0.240[6.10] Point of Contact 0.410[10.41]

342 / 392 Card Edge Connector Part Number: 392-018-544-203

J.LEE DATE: OCT. 06/09 SHEET 1 OF 3 342 Assembly

**SECTION A-A** 

342 ENG MASTER

THIS IS A C.A.D. GENERATED DRAWING DO NOT MAKE MANUAL REVISIONS TO MASTER. ISSUE NUMBER