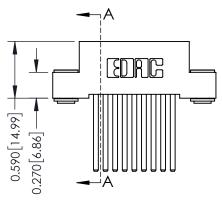

\_\_\_\_0.240[6.10] Point of Contact 0.410[10.41]

342 / 392 Card Edge Connector Part Number: 392-018-544-203

J.LEE DATE: OCT. 06/09 SHEET 1 OF 3 342 Assembly

**SECTION A-A** 

342 ENG MASTER

THIS IS A C.A.D. GENERATED DRAWING DO NOT MAKE MANUAL REVISIONS TO MASTER. ISSUE NUMBER