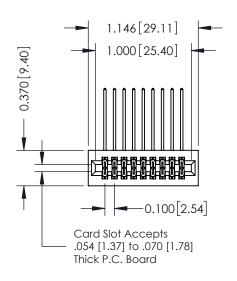

## 0.240 [6.10] Point of Contact 0.410[10.41] SECTION A-A

342 ENG MASTER

DATE: OCT. 06/09

342 / 392 Card Edge Connector Part Number: 392-018-559-201

YOUR CONNECTION TO QUALITY & SERVICE

NTS SHEET 1 OF 3 342 Assembly

## **See Accompanying Pages for:**

- **Contact Bend Details**
- **Mounting Options**

THIS IS A C.A.D. GENERATED DRAWING DO NOT MAKE MANUAL REVISIONS TO MASTER. ISSUE NUMBER

ORIGINAL

1

| 342 / 392 Series Card Edge Connector<br>Contact Bend Detail |                                                                                                                                                                                                  | ACAD REFERENCE NO. 342 ENG MASTER |             |                  |        |
|-------------------------------------------------------------|--------------------------------------------------------------------------------------------------------------------------------------------------------------------------------------------------|-----------------------------------|-------------|------------------|--------|
|                                                             |                                                                                                                                                                                                  | DRAWN:                            | J.LEE       | DATE: OCT. 06/09 |        |
|                                                             |                                                                                                                                                                                                  | CHECKED:                          |             | DATE:            |        |
| TORONTO, ONTARIO                                            | THESE DRAWINGS AND SPECIFICATIONS ARE THE PROPERTY OF EDAC INC. AND SHALL NOT BE REPRODUCED, OR COPIED OR USED AS THE BASIS FOR THE MANUFACTURE OR SALE OF APPARATUS WITHOUT WRITTEN PERMISSION. | SCALE:                            | NTS         | SHEET :          | 2 OF 3 |
|                                                             |                                                                                                                                                                                                  | DRAWING                           | NUMBER      |                  | ISSUE  |
| YOUR CONNECTION TO QUALITY & SERVICE                        |                                                                                                                                                                                                  | 3                                 | 42 Assembly |                  | 1      |