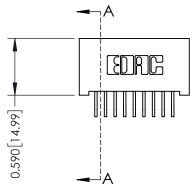

## 0.240 [6.10] Point of Contact 0.410[10.41] SECTION A-A

342 ENG MASTER

DATE: OCT. 06/09

342 / 392 Card Edge Connector Part Number: 392-018-559-201

YOUR CONNECTION TO QUALITY & SERVICE

NTS SHEET 1 OF 3 342 Assembly