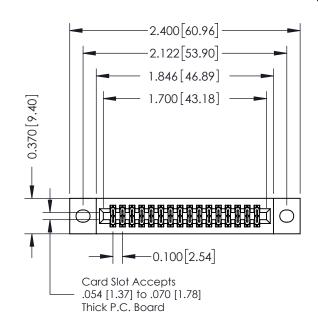

## 342 / 392 Card Edge Connector Part Number: 392-032-523-202

YOUR CONNECTION TO QUALITY & SERVICE

|    | CHECKED:       | DATE: |        |  |  |
|----|----------------|-------|--------|--|--|
| 5  | SCALE: NTS     | SHEET | 1 OF 3 |  |  |
| ED | DRAWING NUMBER |       | ISSUE  |  |  |
| S  | 342 Assembly   |       | 1      |  |  |