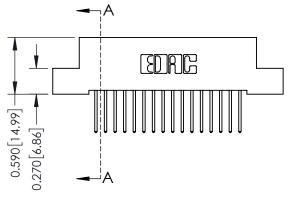

## **Mounting Option**

02-.128 (3.25) Wide Mounting Slots

## **See Accompanying Pages for:**

- **Contact Bend Details**
- **Mounting Options**

SECTION A-A

342 ENG MASTER

DATE: OCT. 06/09

THIS IS A C.A.D. GENERATED DRAWING DO NOT MAKE MANUAL REVISIONS TO MASTER. ISSUE NUMBER