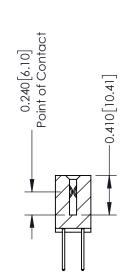

## **Contact Detail**

523-P.C. Tail .025 Sq.(0.64 Sq.) - Tail LG=.400(10.16) .100 [2.54] Contact Spacing x .200 [5.08] Row Spacing