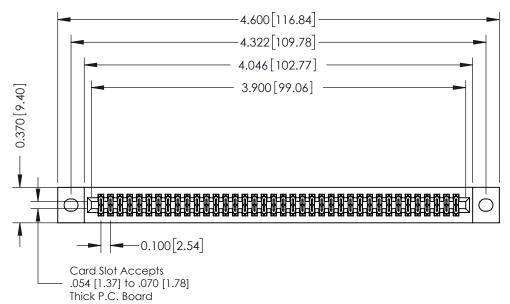

## **See Accompanying Pages for:**

- **Contact Bend Details**
- **Mounting Options**

342 / 392 Card Edge Connector Part Number: 392-076-541-202

YOUR CONNECTION TO QUALITY & SERVICE

342 ENG MASTER J.LEE DATE: OCT. 06/09 SHEET 1 OF 3

342 Assembly

THIS IS A C.A.D. GENERATED DRAWING DO NOT MAKE MANUAL REVISIONS TO MASTER. ISSUE NUMBER

ORIGINAL

1

| 342 / 392 Series Card Edge Connector<br>Contact Bend Detail |                                                                                                                                                                                                  | ACAD REFERENCE NO. 342 ENG MASTER |             |                  |        |
|-------------------------------------------------------------|--------------------------------------------------------------------------------------------------------------------------------------------------------------------------------------------------|-----------------------------------|-------------|------------------|--------|
|                                                             |                                                                                                                                                                                                  | DRAWN:                            | J.LEE       | DATE: OCT. 06/09 |        |
|                                                             |                                                                                                                                                                                                  | CHECKED:                          |             | DATE:            |        |
| TORONTO, ONTARIO                                            | THESE DRAWINGS AND SPECIFICATIONS ARE THE PROPERTY OF EDAC INC. AND SHALL NOT BE REPRODUCED, OR COPIED OR USED AS THE BASIS FOR THE MANUFACTURE OR SALE OF APPARATUS WITHOUT WRITTEN PERMISSION. | SCALE:                            | NTS         | SHEET :          | 2 OF 3 |
|                                                             |                                                                                                                                                                                                  | DRAWING                           | NUMBER      |                  | ISSUE  |
| YOUR CONNECTION TO QUALITY & SERVICE                        |                                                                                                                                                                                                  | 3                                 | 42 Assembly |                  | 1      |