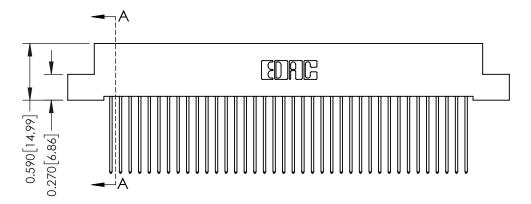

THIS IS A C.A.D. GENERATED DRAWING DO NOT MAKE MANUAL REVISIONS TO MASTER

ISSUE NUMBER

ORIGINAL

1

| 342 / 392 Card Edge Connector<br>Mounting Options |                                                                                                                                                                                               | ACAD REFERENCE NO. 342 ENG MASTER |                         |        |  |  |
|---------------------------------------------------|-----------------------------------------------------------------------------------------------------------------------------------------------------------------------------------------------|-----------------------------------|-------------------------|--------|--|--|
|                                                   |                                                                                                                                                                                               | DRAWN: J.LEE                      | DATE: <b>OCT. 06/09</b> |        |  |  |
|                                                   |                                                                                                                                                                                               | CHECKED:                          | DATE:                   |        |  |  |
| TORONTO, ONTARIO                                  | THESE DRAWINGS AND SPECIFICATIONS ARE THE PROPERTY OF EDAC INCAND SHALL NOT BE REPRODUCED,OR COPIED OR USED AS THE BASIS FOR THE MANUFACTURE OR SALE OF APPARATUS WITHOUT WRITTEN PERMISSION. | SCALE: NTS                        | SHEET :                 | 3 OF 3 |  |  |
|                                                   |                                                                                                                                                                                               | DRAWING NUMBER                    | •                       | ISSUE  |  |  |
| YOUR CONNECTION TO QUALITY & SERVICE              |                                                                                                                                                                                               | 342 Assembly                      |                         | 1      |  |  |