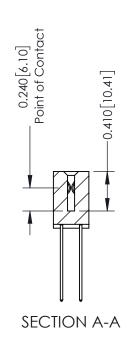

**Mounting Option** 02-.128 (3.25) Wide Mounting Slots

**Contact Detail** 

541-Wire Wrap .025 Sq.(0.64 Sq.) - Tail LG=.760(19.30) .100 [2.54] Contact Spacing x .200 [5.08] Row Spacing