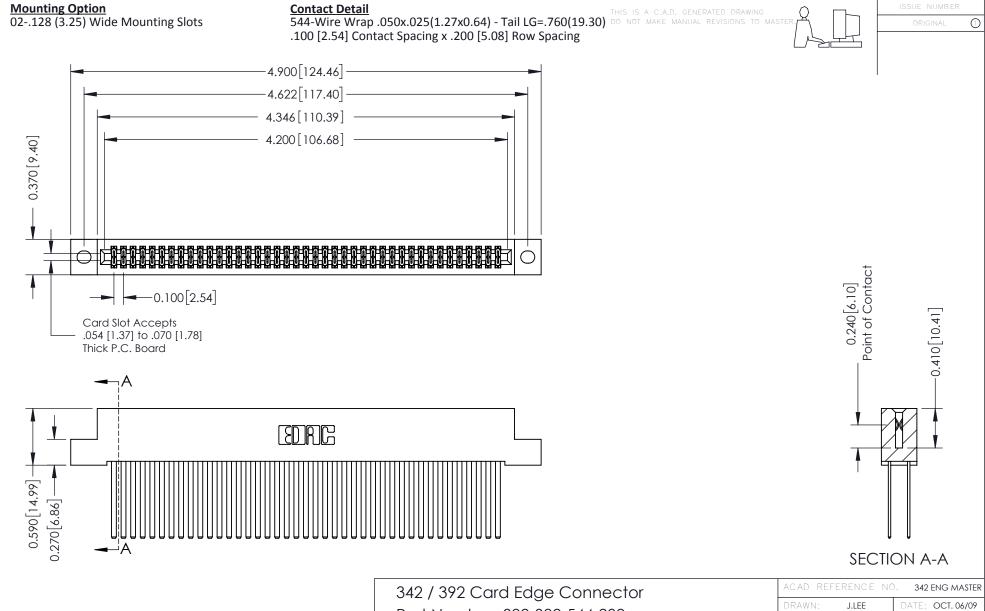

THIS IS A C.A.D. GENERATED DRAWING DO NOT MAKE MANUAL REVISIONS TO MASTER

ISSUE NUMBER

ORIGINAL

1

| 342 / 392 Card Edge Connector<br>Mounting Options |                                                                                                                                   | ACAD REFERENCE NO. 342 ENG MASTER |                         |        |  |  |
|---------------------------------------------------|-----------------------------------------------------------------------------------------------------------------------------------|-----------------------------------|-------------------------|--------|--|--|
|                                                   |                                                                                                                                   | DRAWN: J.LEE                      | DATE: <b>OCT. 06/09</b> |        |  |  |
|                                                   |                                                                                                                                   | CHECKED:                          | DATE:                   |        |  |  |
| TORONTO, ONTARIO (S                               | ARE THE PROPERTY OF EDAC INC.,AND SHALL NOT BE REPRODUCED,OR COPIED OR USED AS THE BASIS FOR THE MANUFACTURE OR SALE OF APPARATUS | SCALE: NTS                        | SHEET :                 | 3 OF 3 |  |  |
|                                                   |                                                                                                                                   | DRAWING NUMBER                    | •                       | ISSUE  |  |  |
| YOUR CONNECTION TO QUALITY & SERVICE              |                                                                                                                                   | 342 Assembly                      |                         | 1      |  |  |