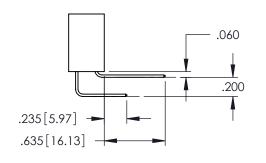

**SECTION A-A** 

345-ENG-MASTER

.107 [2.72] .082 [2.08] .157 [4] .232 [5.89] .125(3.18) to .210(5.33) .125(3.18) to .210(5.33) Outside Tails Outside Tails .045(1.14) to .060(1.52) .045(1.14) to .060(1.52) Between Tails Between Tails **Contact Code 555 Contact Code 556** 