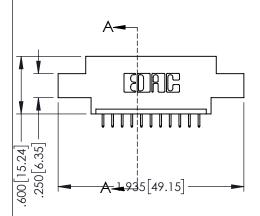

| 345/395 SERIES CARD EDGE CONNECTOR |
|------------------------------------|
| PART NUMBER: 395-011-525-602       |

| ACAD REFERENCE NO. 345-ENG-MASTER |                 |           |  |  |
|-----------------------------------|-----------------|-----------|--|--|
| DRAWN: R.STA.MONICA               | DATE: <b>MA</b> | Y.16/2017 |  |  |
| CHECKED:                          | DATE:           |           |  |  |
| SCALE: 1:1                        | SHEET 1         | OF 2      |  |  |
| DRAWING NUMBER                    |                 | ISSUE     |  |  |
| 24E ENC MARTED                    | 1               |           |  |  |