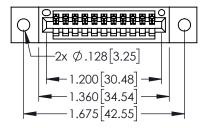

<u>Contact Dimensions:</u>
525-P.C. Tail .018 Sq.(0.46 Sq.) - Tail LG=.150(3.81)
.100 (2.54) Contact Spacing x .200 (5.08) Row Spacing

..330[8.38] CARD SLOT .160[4.06] POINT OF CONTACT

1

- INSULATOR MATERIAL: THERMOPLASTIC PBT BLACK, UL 94V-0
- CONTACT MATERIAL; COPPER TIN ALLOY CONTACT PLATING: GOLD ON THE MATING AREA, TIN PLATING ON THE CONTACT TAILS, NICKEL UNDERPLATE

| 345/395 SERIES CARD EDGE CONNECTOR |
|------------------------------------|
| PART NUMBER: 395-011-525-602       |

| ACAD REFERENCE NO. 345-ENG-MASTER |                 |           |  |  |
|-----------------------------------|-----------------|-----------|--|--|
| DRAWN: R.STA.MONICA               | DATE: <b>MA</b> | Y.16/2017 |  |  |
| CHECKED:                          | DATE:           |           |  |  |
| SCALE: 1:1                        | SHEET 1         | OF 2      |  |  |
| DRAWING NUMBER                    |                 | ISSUE     |  |  |
| 24E ENC MARTED                    | 1               |           |  |  |