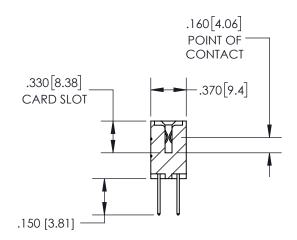

## SECTION A-A

**Contact Dimensions:** 523-P.C. Tail .025 Sq.(0.64 Sq.) - Tail LG=.390(9.91) .100 (2.54) Contact Spacing x .200 (5.08) Row Spacing

INSULATOR MATERIAL: THERMOPLASTIC PBT, UL 94V-0 CONTACT MATERIAL; COPPER TIN ALLOY CONTACT PLATING: GOLD ON THE MATING AREA, TIN PLATING ON THE CONTACT TAILS, NICKEL UNDERPLATE

**-**1.435[36.45] **--**-1.175 29.85 "D" -.860[21.84] -.700[17.78] -2x Ø.156[3.96] CARD SLOT ACCEPTS -.054" [1.37] TO .070"[1.78] 600 [15.24] THICK PCB EDRG

THIS IS A C.A.D. GENERATED DRAWING DO NOT MAKE MANUAL REVISIONS TO MASTER.