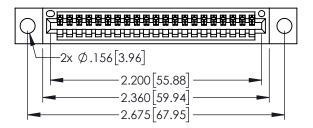

| 345/395 SERIES CARD EDGE CONNECTOR |
|------------------------------------|
| PART NUMBER: 395-021-525-604       |

YOUR CONNECTION TO QUALITY & SERVICE

|                                              | ACAD REFERENCE NO. 345-ENG-MASTER |                 |           |  |
|----------------------------------------------|-----------------------------------|-----------------|-----------|--|
|                                              | DRAWN: R.STA.MONICA               | DATE: <b>MA</b> | Y.16/2017 |  |
|                                              | CHECKED:                          | DATE:           |           |  |
| ATIONS<br>NC.,AND<br>COPIED<br>HE<br>PARATUS | SCALE: 1:1                        | SHEET 1         | OF 2      |  |
|                                              | DRAWING NUMBER                    |                 | ISSUE     |  |
|                                              | 345-ENG-MASTER                    |                 | 1         |  |