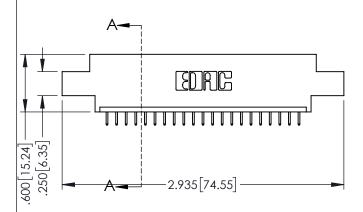

| 345/395 SERIES CARD EDGE CONNECTOR |
|------------------------------------|
| PART NUMBER: 395-021-525-604       |

YOUR CONNECTION TO QUALITY & SERVICE

|                                              | ACAD REFERENCE NO. 345-ENG-MASTER |                 |           |  |
|----------------------------------------------|-----------------------------------|-----------------|-----------|--|
|                                              | DRAWN: R.STA.MONICA               | DATE: <b>MA</b> | Y.16/2017 |  |
|                                              | CHECKED:                          | DATE:           |           |  |
| ATIONS<br>NC.,AND<br>COPIED<br>HE<br>PARATUS | SCALE: 1:1                        | SHEET 1         | OF 2      |  |
|                                              | DRAWING NUMBER                    |                 | ISSUE     |  |
|                                              | 345-ENG-MASTER                    |                 | 1         |  |