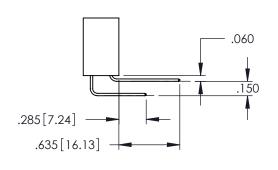

<u>Contact Dimensions:</u>
525-P.C. Tail .018 Sq.(0.46 Sq.) - Tail LG=.150(3.81)
.100 (2.54) Contact Spacing x .200 (5.08) Row Spacing

1

INSULATOR MATERIAL: THERMOPLASTIC PBT BLACK, UL 94V-0

CONTACT MATERIAL; COPPER TIN ALLOY CONTACT PLATING: GOLD ON THE MATING AREA, TIN PLATING ON THE CONTACT TAILS, NICKEL UNDERPLATE

..330[8.38] CARD SLOT .160[4.06] POINT OF CONTACT **SECTION A-A** 

.107 [2.72] .082 [2.08] .157 [4] .232 [5.89] .125(3.18) to .210(5.33) .125(3.18) to .210(5.33) Outside Tails Outside Tails .045(1.14) to .060(1.52) .045(1.14) to .060(1.52) Between Tails Between Tails **Contact Code 555 Contact Code 556** 

**Contact Code 558** 

## **Contact Code 559**

Contact Code 560

INSULATOR MATERIAL: THERMOPLASTIC POLYESTER, UL 94V-0 DAP MATERIAL AVAILABLE UPON REQUEST

CONTACT MATERIAL; COPPER ALLOY CONTACT PLATING: GOLD ON THE MATING AREA, TIN PLATING ON THE CONTACT TAILS, NICKEL UNDERPLATE