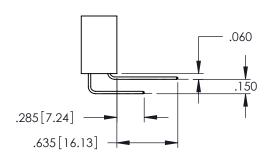

<u>Contact Dimensions:</u>
525-P.C. Tail .018 Sq.(0.46 Sq.) - Tail LG=.150(3.81)
.100 (2.54) Contact Spacing x .200 (5.08) Row Spacing

..330[8.38] CARD SLOT .160[4.06] POINT OF CONTACT

1

- INSULATOR MATERIAL: THERMOPLASTIC PBT BLACK, UL 94V-0 CONTACT MATERIAL; COPPER TIN ALLOY
- CONTACT PLATING: GOLD ON THE MATING AREA, TIN PLATING ON THE CONTACT TAILS, NICKEL UNDERPLATE