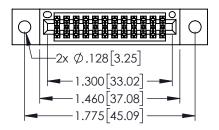

<u>Contact Dimensions:</u>
525-P.C. Tail .018 Sq.(0.46 Sq.) - Tail LG=.150(3.81)
.100 (2.54) Contact Spacing x .200 (5.08) Row Spacing

..330[8.38] CARD SLOT .160[4.06] POINT OF CONTACT

1

- INSULATOR MATERIAL: THERMOPLASTIC PBT BLACK, UL 94V-0 CONTACT MATERIAL; COPPER TIN ALLOY
- CONTACT PLATING: GOLD ON THE MATING AREA, TIN PLATING ON THE CONTACT TAILS, NICKEL UNDERPLATE

| 345/395 SERIES CARD EDGE CONNECTOR |
|------------------------------------|
| PART NUMBER: 395-024-525-202       |

| ACAD REFERENCE NO. 345-ENG-MASTER |                 |           |  |  |
|-----------------------------------|-----------------|-----------|--|--|
| DRAWN: R.STA.MONICA               | DATE: <b>MA</b> | Y.16/2017 |  |  |
| CHECKED:                          | DATE:           |           |  |  |
| SCALE: 1:1                        | SHEET 1         | OF 2      |  |  |
| DRAWING NUMBER                    |                 | ISSUE     |  |  |
| 24E ENC MARTED                    |                 | 1         |  |  |