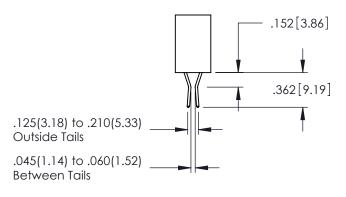

**SECTION A-A** 

345-ENG-MASTER

.107 [2.72] .082 [2.08] .157 [4] .232 [5.89] .125(3.18) to .210(5.33) .125(3.18) to .210(5.33) Outside Tails Outside Tails .045(1.14) to .060(1.52) .045(1.14) to .060(1.52) Between Tails Between Tails **Contact Code 555 Contact Code 556** 

**Contact Code 558** 

**Contact Code 559** 

Contact Code 560

INSULATOR MATERIAL: THERMOPLASTIC POLYESTER, UL 94V-0 DAP MATERIAL AVAILABLE UPON REQUEST

CONTACT MATERIAL; COPPER ALLOY CONTACT PLATING: GOLD ON THE MATING AREA, TIN PLATING ON THE CONTACT TAILS, NICKEL UNDERPLATE