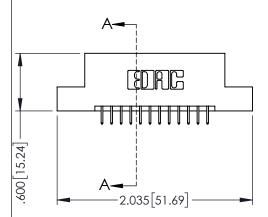

| 345/395 SERIES CARD EDGE CONNECTOR |
|------------------------------------|
| PART NUMBER: 395-024-525-202       |

| ACAD REFERENCE NO. 345-ENG-MASTER |                 |           |  |  |
|-----------------------------------|-----------------|-----------|--|--|
| DRAWN: R.STA.MONICA               | DATE: <b>MA</b> | Y.16/2017 |  |  |
| CHECKED:                          | DATE:           |           |  |  |
| SCALE: 1:1                        | SHEET 1         | OF 2      |  |  |
| DRAWING NUMBER                    |                 | ISSUE     |  |  |
| 24E ENC MARTED                    |                 | 1         |  |  |