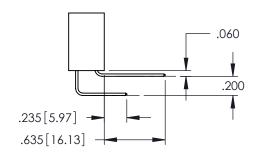

**SECTION A-A** 

345-ENG-MASTER

.107 [2.72] .082 [2.08] .157 [4] .232 [5.89] .125(3.18) to .210(5.33) .125(3.18) to .210(5.33) Outside Tails Outside Tails .045(1.14) to .060(1.52) .045(1.14) to .060(1.52) Between Tails Between Tails **Contact Code 555 Contact Code 556** 

**Contact Code 558** 

**Contact Code 559** 

Contact Code 560

INSULATOR MATERIAL: THERMOPLASTIC POLYESTER, UL 94V-0 DAP MATERIAL AVAILABLE UPON REQUEST

CONTACT MATERIAL; COPPER ALLOY CONTACT PLATING: GOLD ON THE MATING AREA, TIN PLATING ON THE CONTACT TAILS, NICKEL UNDERPLATE